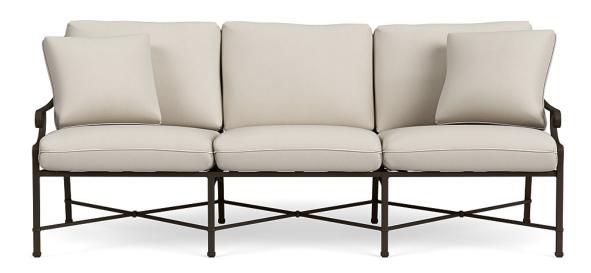

## **VENETIAN SOFA**

BROWN JORDAN

Model: 2250-6300 Collection: Venetian Designer: Richard Frinier

## **Specifications**

| Arm Height (in)  | 22    |
|------------------|-------|
| Height (in)      | 34    |
| Seat Height (in) | 19    |
| Width (in)       | 80.25 |
| Depth (in)       | 32.75 |
| Weight (lbs)     | 81.5  |

Venetian's refined silhouette is highlighted by timeless Neoclassic details. The x-back and cross-stretcher are framed by elegantly scaled rectangular lines, including a subtly flared and contoured back. Gracious spiral volute details at the end of the arms, architectural banding details on the legs, and the cross-stretcher are proportionately placed to enhance the overall balance. The Venetian Outdoor Sofa easily accents eclectic outdoor living scapes that require a more formal design presence. Includes 2 square pillows.