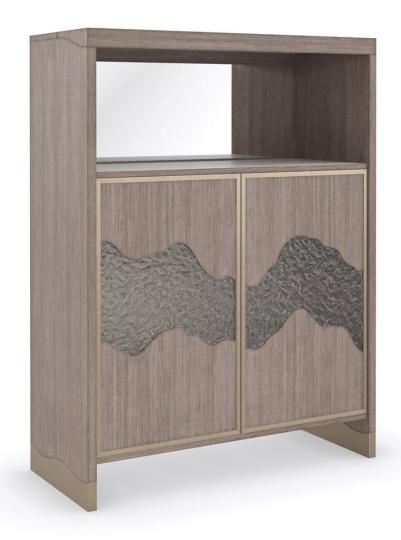

## **KEEPING THE FLOW**

cla-020-211

**COLLECTION:** CARACOLE CLASSIC

**DIMENSIONS:** 42W x 18D x 56H

A reflection of beauty and fluidity found in the natural world, this bar cabinet mixes organic materials with the soft sheen of metal. Touch-latch doors are crafted with textured acrylic panels that recall the flow of a meandering river. Elevating function, a flip top lets you access space for pouring and mixing, while a removable stone tray slides under the interior drawer for ease of serving. Offers abundant storage with adjustable glass shelves and a drawer for keeping mixing tools, coasters, and linens. A single LED light illuminates the work surface, and for added ambiance, an LED-lit interior emits a soft glow behind the decorative inset door panels.

**CONSTRUCTION:** Distance from floor to top or stone shelf": 38"

FINISH:

Driftwood

Neutral Metallic