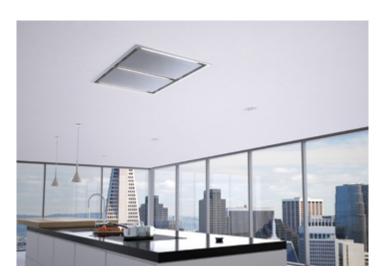

ISLAND

Enjoy unobstructed views of your kitchen with the modern, minimalist lines of the Lux. This sleek hood includes a wireless remote control, and it discreetly mounts into the ceiling above your range or cooktop for power and good

looks combined. Your kitchen will stay clean and smoke free with the Lux's Perimeter Aspiration and multiple blower options, and the tri-level LED light strip ensures a good-looking glow. Available in White and Stainless Steel.