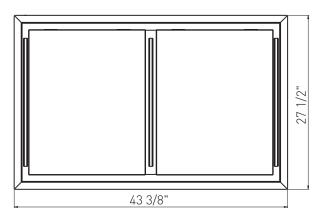

## ISLAND

MODEL

Stainless Steel ALU-E43ASX White ALU-E43AWX

Size 43"

**PERFORMANCE** 

Internal Blower (CBI-290A)\* 200-290 CFM, 1.4-3 sones Internal Blower (CBI-600A)\* 240-600 CFM, 1.8-6 sones Internal Blower (PBI-1100A)\* 500-1,100 CFM, 3.5-8 sones In-Line Blower (PBN-1000A)\* 500-1,000 CFM, sones NA External Blower (CBE-1000)\* 500-1,000 CFM, sones NA