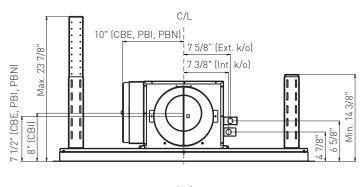

**DUCT SPECIFICATIONS** 

Vertical Blower NA

Horizontal Internal Blower 6"(CBI),10"(PBI)

Horizontal In-Line/External Blower 10"

**AC POWER** 

120V, 60Hz, Max. 1.05A Hood w/ CBI-290A Hood w/ CBI-600A 120V, 60Hz, Max. 3.05A Hood w/ PBI-1100A 120V, 60Hz, Max. 5.75A Hood w/ PBN-1000A 120V, 60Hz, Max. 5.75A Hood w/ CBE-1000 120V, 60Hz, Max. 6.55A

**OPTIONAL ACCESSORIES** 

Recirculating Kit ZRC-00LX

Make-Up Air Kit MUA006A (600 CFM)

> MUA008A (1,000 CFM) MUA010A (1,100 CFM)

MOUNTING HEIGHT RANGE<sup>†</sup> 48" - 72"

WARRANTY 1 year parts, 1 year labor

| CEILING HEIGHT               | 7' | 7.5' | 8′  | 8.5' | 9'  |
|------------------------------|----|------|-----|------|-----|
| MOUNTING HEIGHT <sup>†</sup> | 48 | 56"  | 60" | 66"  | 72" |

<sup>\*</sup>Blower sold separately