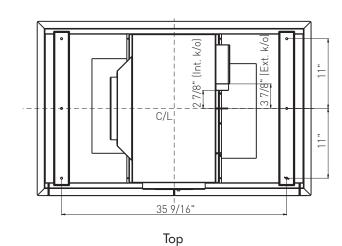

**DUCT SPECIFICATIONS** 

Vertical Blower NA

Horizontal Internal Blower 6"(CBI),10"(PBI)

Horizontal In-Line/External Blower 10"

**AC POWER** 

120V, 60Hz, Max. 1.05A Hood w/ CBI-290A Hood w/ CBI-600A 120V, 60Hz, Max. 3.05A Hood w/ PBI-1100A 120V, 60Hz, Max. 5.75A Hood w/ PBN-1000A 120V, 60Hz, Max. 5.75A Hood w/ CBE-1000 120V, 60Hz, Max. 6.55A