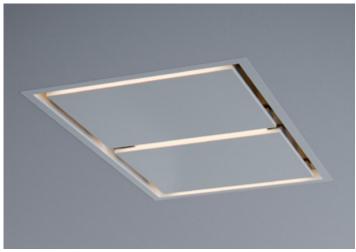

Front

White

Wireless Remote Control

Side

**FEATURES** 

Controls Capacitive Touch

Speed Levels 3 Auto Delay-Off Yes CleanAir Function\*\* Yes

LED Strip x 3 (8.5W) Lighting

Tri-Level Lighting

**Filters** Aluminum Mesh x4

Wireless Remote Control Yes, RF Recirculating\*\*\* Yes