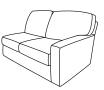

UNIT **SEAT** H: 37 1/2" H: 19 1/2" W: 60" W: 54 1/2" D: 40 1/2" D: 22 1/2"

M25W - Wedge Console † †

UNIT H: 37 1/2" W: 40"

D: 40"

M25AL - Armless Loveseat

UNIT **SEAT** H: 37 1/2" H: 19 1/2" W: 54" W: 55" D: 40 1/2" D: 22 1/2"