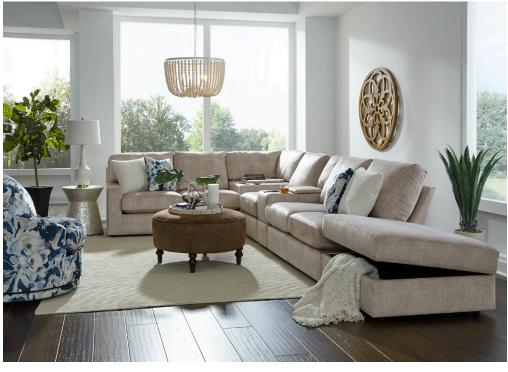

# DOVELY SECTIONAL | M25\_

The Dovely Sectional is a transitionally styled sectional group, featuring loose back cushions and reversible seat cushions. Large track styled arms provide a modern feel, while the generous size of the Dovely sectional and premium cushioning provide the ultimate in comfort. Pick from 11 different pieces to customize your sectional, which provide countless configurations to fit your home. Two pillows come standard with armed units, as well as the optional storage ottoman - which can be placed on either end or free standing. Available in over 700 fabric options.