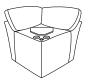

UNIT **SEAT** H: 37 1/2" H: 19 1/2" W: 60" W: 54 1/2" D: 40 1/2" D: 22 1/2"

M25W - Wedge Console † †

UNIT H: 37 1/2" W: 40"

D: 40"

M25AL - Armless Loveseat

UNIT **SEAT** H: 37 1/2" H: 19 1/2" W: 54" W: 55" D: 40 1/2" D: 22 1/2"