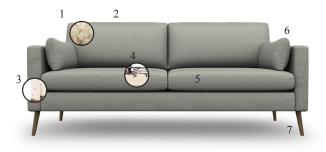

#### **FEATURES & CONSTRUCTION DETAILS**

- 1. Premium cushioning in back, seat 5. Reversible seat cushion & arms
- 2. Custom Comfort provides zipper access to cushioning fiber in backs
- 3. Durable kiln-dried hardwood frame parts heavily reinforced with bolts, screws, glue, corner blocks and
- 4. No-sag seat springs with nosqueak spring clips

- 6. Conveniently located USB chargers for easy and convenient device charging
- 7. Detailed application of a variety of superior finishes

See reverse side for base options and dimensions.