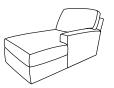

## **DOVELY SECTIONAL** | M25\_

M25CL - Chaise (Left Arm)\* M25CR - Chaise (Right Arm)\*

UNIT **SEAT** H: 19 1/2" H: 37 1/2" W: 35" W: 27 1/2" D: 65" D: 22 1/2"

M25LL - Loveseat (Left Arm)\* M25LR - Loveseat (Right Arm)\*