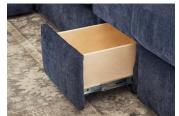

M25DC - Drawer Console

UNIT

H: 37 1/2"

W: 14"

D: 40 1/2"

M25AC - Armless Chair

UNIT **SEAT** H: 37 1/2" H: 19 1/2" W: 27" W: 27 1/2" D: 40 1/2" D: 22 1/2"

M25FR - Storage Ottoman (Right)\* M25FL - Storage Ottoman (Left)\*