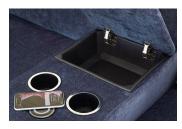

UNIT **SEAT** H: 37 1/2" H: 19 1/2" W: 60" W: 54 1/2" D: 40 1/2" D: 22 1/2"

M25W - Wedge Console † †

UNIT H: 37 1/2" W: 40"

D: 40"

M25AL - Armless Loveseat

UNIT **SEAT** H: 37 1/2" H: 19 1/2" W: 54" W: 55" D: 40 1/2" D: 22 1/2"

<sup>††</sup> Comes with wireless phone charger