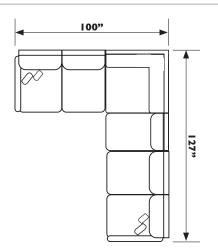

## **DOVELY SECTIONAL** | M25\_

M25CL - Chaise (Left Arm)\* M25CR - Chaise (Right Arm)\*

UNIT **SEAT** H: 19 1/2" H: 37 1/2" W: 35" W: 27 1/2" D: 65" D: 22 1/2"

M25LL - Loveseat (Left Arm)\* M25LR - Loveseat (Right Arm)\*

UNIT **SEAT** H: 37 1/2" H: 19 1/2" W: 60" W: 54 1/2" D: 40 1/2" D: 22 1/2"

M25W - Wedge Console † †

UNIT H: 37 1/2" W: 40"

D: 40"

M25AL - Armless Loveseat

UNIT **SEAT** H: 37 1/2" H: 19 1/2" W: 54" W: 55" D: 40 1/2" D: 22 1/2"

M25DC - Drawer Console

UNIT

H: 37 1/2"

W: 14"

D: 40 1/2"

M25AC - Armless Chair

UNIT **SEAT** H: 37 1/2" H: 19 1/2" W: 27" W: 27 1/2" D: 40 1/2" D: 22 1/2"

M25FR - Storage Ottoman (Right)\* M25FL - Storage Ottoman (Left)\*

UNIT

H: 19 1/2"

W: 35 1/2"

D: 35 1/2"

M25W - Wedge

UNIT **SEAT** H: 19 1/2" H: 37 1/2" W: 40" W: 22 1/2" D: 40" D: 22 1/2"

<sup>\*</sup>Comes with two pillows in choice of fabric, pillow 6

<sup>†</sup> Comes with built in USB charger