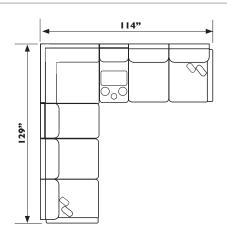

## **DOVELY SECTIONAL** | M25\_

M25CL - Chaise (Left Arm)\* M25CR - Chaise (Right Arm)\*

UNIT **SEAT** H: 19 1/2" H: 37 1/2" W: 35" W: 27 1/2" D: 65" D: 22 1/2"

M25LL - Loveseat (Left Arm)\* M25LR - Loveseat (Right Arm)\*

UNIT **SEAT** H: 37 1/2" H: 19 1/2" W: 60" W: 54 1/2" D: 40 1/2" D: 22 1/2"

M25W - Wedge Console † †

UNIT H: 37 1/2" W: 40"

D: 40"

M25AL - Armless Loveseat

UNIT **SEAT** H: 37 1/2" H: 19 1/2" W: 54" W: 55" D: 40 1/2" D: 22 1/2"

M25DC - Drawer Console

UNIT

H: 37 1/2"

W: 14"

D: 40 1/2"

M25AC - Armless Chair

UNIT **SEAT** H: 37 1/2" H: 19 1/2" W: 27" W: 27 1/2" D: 40 1/2" D: 22 1/2"

M25FR - Storage Ottoman (Right)\* M25FL - Storage Ottoman (Left)\*

UNIT

H: 19 1/2"

W: 35 1/2"

D: 35 1/2"

M25W - Wedge

UNIT **SEAT** H: 19 1/2" H: 37 1/2" W: 40" W: 22 1/2" D: 40" D: 22 1/2"

<sup>\*</sup>Comes with two pillows in choice of fabric, pillow 6

<sup>†</sup> Comes with built in USB charger