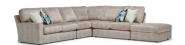

# DOVELY SECTIONAL | M25\_

The Dovely Sectional is a transitionally styled sectional group, featuring loose back cushions and reversible seat cushions. Large track styled arms provide a modern feel, while the generous size of the Dovely sectional and premium cushioning provide the ultimate in comfort. Pick from 11 different pieces to customize your sectional, which provide countless configurations to fit your home. Two pillows come standard with armed units, as well as the optional storage ottoman - which can be placed on either end or free standing. Available in over 700 fabric options.

## **DOVELY SECTIONAL** | M25\_

M25CL - Chaise (Left Arm)\* M25CR - Chaise (Right Arm)\*

UNIT **SEAT** H: 19 1/2" H: 37 1/2" W: 35" W: 27 1/2" D: 65" D: 22 1/2"

M25LL - Loveseat (Left Arm)\* M25LR - Loveseat (Right Arm)\*

UNIT **SEAT** H: 37 1/2" H: 19 1/2" W: 60" W: 54 1/2" D: 40 1/2" D: 22 1/2"

M25W - Wedge Console † †

UNIT H: 37 1/2" W: 40"

D: 40"

M25AL - Armless Loveseat

UNIT **SEAT** H: 37 1/2" H: 19 1/2" W: 54" W: 55" D: 40 1/2" D: 22 1/2"

M25DC - Drawer Console

UNIT

H: 37 1/2"

W: 14"

D: 40 1/2"

M25AC - Armless Chair

UNIT **SEAT** H: 37 1/2" H: 19 1/2" W: 27" W: 27 1/2" D: 40 1/2" D: 22 1/2"

M25FR - Storage Ottoman (Right)\* M25FL - Storage Ottoman (Left)\*

UNIT

H: 19 1/2"

W: 35 1/2"

D: 35 1/2"

M25W - Wedge

UNIT **SEAT** H: 19 1/2" H: 37 1/2" W: 40" W: 22 1/2" D: 40" D: 22 1/2"

<sup>\*</sup>Comes with two pillows in choice of fabric, pillow 6

<sup>†</sup> Comes with built in USB charger