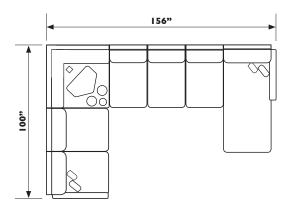

## **DOVELY SECTIONAL** | M25\_

M25CL - Chaise (Left Arm)\* M25CR - Chaise (Right Arm)\*

UNIT **SEAT** H: 19 1/2" H: 37 1/2" W: 35" W: 27 1/2" D: 65" D: 22 1/2"

M25LL - Loveseat (Left Arm)\* M25LR - Loveseat (Right Arm)\*

UNIT **SEAT** H: 37 1/2" H: 19 1/2" W: 60" W: 54 1/2" D: 40 1/2" D: 22 1/2"

M25W - Wedge Console † †

UNIT H: 37 1/2" W: 40"

D: 40"

M25AL - Armless Loveseat

UNIT **SEAT** H: 37 1/2" H: 19 1/2" W: 54" W: 55" D: 40 1/2" D: 22 1/2"

M25DC - Drawer Console

UNIT

H: 37 1/2"

W: 14"

D: 40 1/2"

M25AC - Armless Chair

UNIT **SEAT** H: 37 1/2" H: 19 1/2" W: 27" W: 27 1/2" D: 40 1/2" D: 22 1/2"

M25FR - Storage Ottoman (Right)\* M25FL - Storage Ottoman (Left)\*

UNIT

H: 19 1/2"

W: 35 1/2"

D: 35 1/2"

M25W - Wedge

UNIT **SEAT** H: 19 1/2" H: 37 1/2" W: 40" W: 22 1/2" D: 40" D: 22 1/2"

<sup>\*</sup>Comes with two pillows in choice of fabric, pillow 6

<sup>†</sup> Comes with built in USB charger