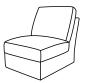

M25DC - Drawer Console

UNIT

H: 37 1/2"

W: 14"

D: 40 1/2"

M25AC - Armless Chair

UNIT **SEAT** H: 37 1/2" H: 19 1/2" W: 27" W: 27 1/2" D: 40 1/2" D: 22 1/2"

M25FR - Storage Ottoman (Right)\* M25FL - Storage Ottoman (Left)\*