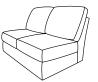

UNIT **SEAT** H: 37 1/2" H: 19 1/2" W: 60" W: 54 1/2" D: 40 1/2" D: 22 1/2"

M25W - Wedge Console † †

UNIT H: 37 1/2" W: 40"

D: 40"

M25AL - Armless Loveseat

UNIT **SEAT** H: 37 1/2" H: 19 1/2" W: 54" W: 55" D: 40 1/2" D: 22 1/2"