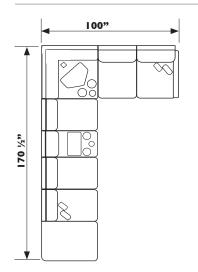

## **DOVELY SECTIONAL** | M25\_

M25CL - Chaise (Left Arm)\* M25CR - Chaise (Right Arm)\*

UNIT **SEAT** H: 19 1/2" H: 37 1/2" W: 35" W: 27 1/2" D: 65" D: 22 1/2"

M25LL - Loveseat (Left Arm)\* M25LR - Loveseat (Right Arm)\*

UNIT **SEAT** H: 37 1/2" H: 19 1/2" W: 60" W: 54 1/2" D: 40 1/2" D: 22 1/2"

M25W - Wedge Console † †

UNIT H: 37 1/2" W: 40"

D: 40"

M25AL - Armless Loveseat

UNIT **SEAT** H: 37 1/2" H: 19 1/2" W: 54" W: 55" D: 40 1/2" D: 22 1/2"

M25DC - Drawer Console

UNIT

H: 37 1/2"

W: 14"

D: 40 1/2"

M25AC - Armless Chair

UNIT **SEAT** H: 37 1/2" H: 19 1/2" W: 27" W: 27 1/2" D: 40 1/2" D: 22 1/2"

M25FR - Storage Ottoman (Right)\* M25FL - Storage Ottoman (Left)\*

UNIT

H: 19 1/2"

W: 35 1/2"

D: 35 1/2"

M25W - Wedge

UNIT **SEAT** H: 19 1/2" H: 37 1/2" W: 40" W: 22 1/2" D: 40" D: 22 1/2"

<sup>\*</sup>Comes with two pillows in choice of fabric, pillow 6

<sup>†</sup> Comes with built in USB charger