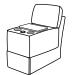

UNIT

H: 19 1/2"

W: 35 1/2"

D: 35 1/2"

M25W - Wedge

UNIT **SEAT** H: 19 1/2" H: 37 1/2" W: 40" W: 22 1/2" D: 40" D: 22 1/2"

<sup>\*</sup>Comes with two pillows in choice of fabric, pillow 6

<sup>†</sup> Comes with built in USB charger