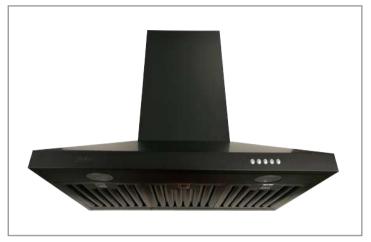

### **Green Features**

3 Speed Push Button Control Panel

Long-Lasting LED Lights

| Model      | Colour          | Ducting | Filters | Size | CFM |
|------------|-----------------|---------|---------|------|-----|
| SCB31630SS | Stainless Steel | 6"      | Baffle  | 30"  | 300 |
| SCB31636SS | Stainless Steel | 6"      | Baffle  | 36"  | 300 |
| SCB31630MB | Matte Black     | 6"      | Baffle  | 30"  | 300 |
| SCB31636MB | Matte Black     | 6"      | Baffle  | 36"  | 300 |

### **Specifications**

Air Flow Volume: 300 CFM

Electrical Connection: 120 V/60 Hz

Power Consumption: 300 Watts

Current: 2.5 Amps

• Fan Speed: 1350 RPM

Fan Type: Centrifugal Blower

· Finishes: Stainless Steel, Matte Black