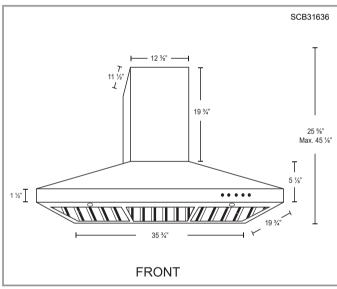

## SCB316 | ALITO Collection

### **Specifications**

Air Flow Volume: 300 CFM

Electrical Connection: 120 V/60 Hz

Power Consumption: 300 Watts

Current: 2.5 Amps

• Fan Speed: 1350 RPM

Fan Type: Centrifugal Blower

· Finishes: Stainless Steel, Matte Black

· Ducting: 6" Round

Noise Level: Min. 2 Sones

Max. 4 Sones