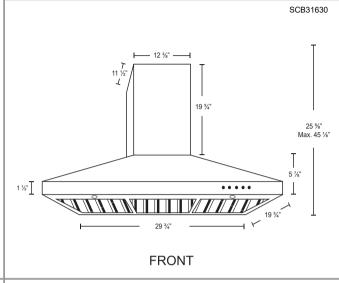

### **Features**

- · Wall mount range hood
- 6" round duct adapter
- Non-stick aluminum fan blades
- 3 speed push button control
- 2 LED lights (2 x 1.4W, 4000K)
- Quick release stainless steel baffle filters
- · Standard chimney fits up to 9 ft. ceiling
- Plug-in connection

### **Options**

- Finishes: Stainless Steel, Matte Black
- Chimney Flues:

B3.CH13 - short (7'-8' ceilings)

B3.CH20 - standard (8'-9' ceilings)

B3.CH32 - extended (9'-11' ceilings)

• Widths: 30", 36"

### **Specifications**

Air Flow Volume: 300 CFM

Electrical Connection: 120 V/60 Hz

Power Consumption: 300 Watts

Current: 2.5 Amps

• Fan Speed: 1350 RPM

Fan Type: Centrifugal Blower

· Finishes: Stainless Steel, Matte Black