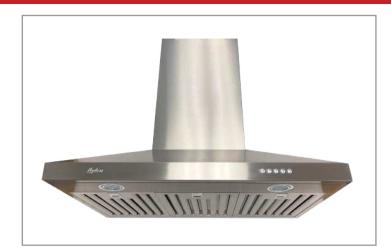

### **Green Features**

3 Speed Push Button Control Panel

Long-Lasting LED Lights

| Model      | Colour          | Ducting | Filters | Size | CFM |
|------------|-----------------|---------|---------|------|-----|
| SCB31630SS | Stainless Steel | 6"      | Baffle  | 30"  | 300 |
| SCB31636SS | Stainless Steel | 6"      | Baffle  | 36"  | 300 |
| SCB31630MB | Matte Black     | 6"      | Baffle  | 30"  | 300 |
| SCB31636MB | Matte Black     | 6"      | Baffle  | 36"  | 300 |

### **Specifications**

Air Flow Volume: 300 CFM

Electrical Connection: 120 V/60 Hz

Power Consumption: 300 Watts

Current: 2.5 Amps

• Fan Speed: 1350 RPM

Fan Type: Centrifugal Blower

· Finishes: Stainless Steel, Matte Black