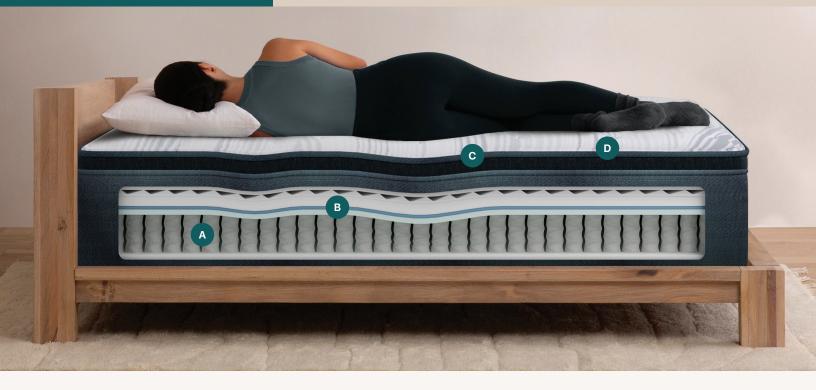

# Consistent Support and Advanced Motion Isolation

### Precision Support System<sup>™</sup>

Consistent, head-to-toe support across the entire mattress and advanced motion isolation for undisturbed rest

## **Cooling Comfort**

#### InfiniCool®

One layer of active cooling delivers comfortable sleep through surface level cooling fibers

## Advanced Pressure Relief

### Beautyrest® ActiveResponse™ Memory Foam

Premium memory foam with contouring comfort for your body to help alleviate aches and pains caused by pressure

## Lush Sleep Surface

Lush sleep surface made with up to 50 plastic bottles diverted from the ocean\*

**Limited Warranty** 