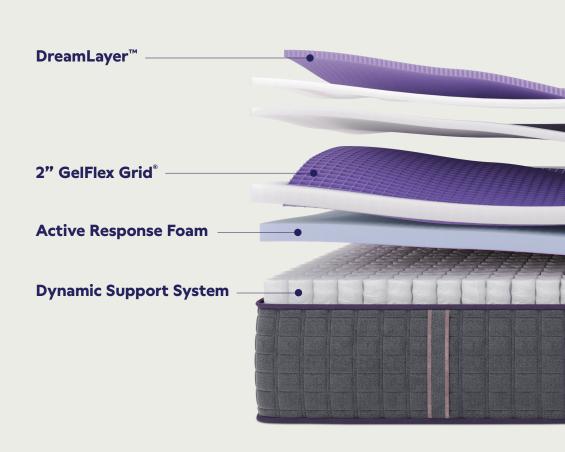

#### DREAMLAYER™

A patented GelFlex Grid® top layer for immediate comfort. Provides pressure relief and temperature balance for a floating sensation that helps you fall asleep faster and stay asleep longer.

## LAYERED GRID TECHNOLOGY

Multiple layers of GelFlex Grid® for personalized comfort. Instantly adapts to your body, relieving pressure and offer tailored support in every sleep position.

### **TEMPERATURE BLISS**

The GelFlex Grid® superior temperature management dissipates heat 10x better than foam, ensuring uninterrupted, refreshing sleep.