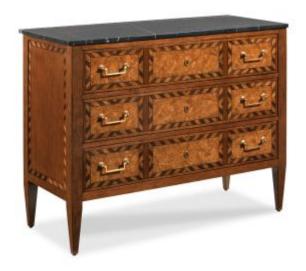

## Cotswold Chest

SKU 4026-10

## Description

A fantastic adaptation from Italian neoclassic originals from the 19th Century. A rectangular Black honed marble top rests over three ample storage drawers veneered with cherry and incised with curious inlays made from ebony and holly. The chest is elevated on squared tapering posts.

## **Specification**

| Width  | 44.25"              |
|--------|---------------------|
| Depth  | 18"                 |
| Height | 35.25"              |
|        | Hardwood solids, Ha |

Hardwood solids, Hardwood solids, cherry veneer, ebony, holly + amboyna veneer on

Material veneer, ebony, holly + amboyna veneer of drawer faces, brass hardware & black

honed marble

Top Drawers - (3) 12.5" W x 13" D x

6.25" H compartments

Middle and Bottom Drawers- 38.25"

W x 13" D x 6.25" H