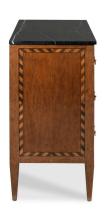

## Description

A fantastic adaptation from Italian neoclassic originals from the 19th Century. A rectangular Black honed marble top rests over three ample storage drawers veneered with cherry and incised with curious inlays made from ebony and holly. The chest is elevated on squared tapering posts.

## **Specification**

| Width  | 44.25"              |
|--------|---------------------|
| Depth  | 18"                 |
| Height | 35.25"              |
|        | Hardwood solids, Ha |

Hardwood solids, Hardwood solids, cherry veneer, ebony, holly + amboyna veneer on