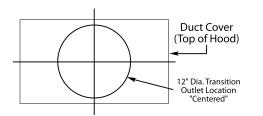

## **CONNECTION DIAGRAM**

1200 CFM Double B200 Dual Blowers (Top View)

VP563 Standard Transition Installed (Front View)

A VP563 transition is included. It is installed in the hood at the factory when crating permits. It will be located in the center of the duct cover opening (left to right & front to rear).