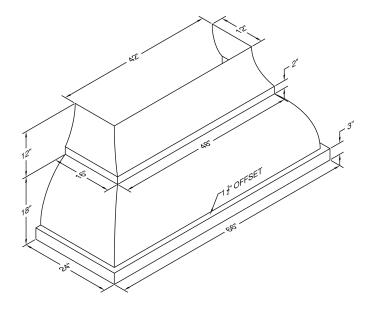

| WIDTH:    | 66"  |
|-----------|------|
| DEPTH:    | 24"  |
| HEIGHT:   | 18"  |
| CFM:      | 1200 |
| SONES:    | 6.6  |
| AMPS:     | 7.5  |
| # LIGHTS: | 4    |

Special Notes: LED lights. This model is not available with heat lamps. Shown with optional 8' ceiling duct cover (sold separately). Optional duct covers are available in standard sizes. Duct cover top sizes may vary with height.