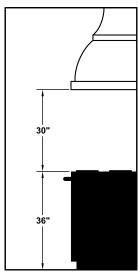

## **REC. MOUNTING HEIGHT\***

\* Exceeding recommended mounting height may compromise performance.