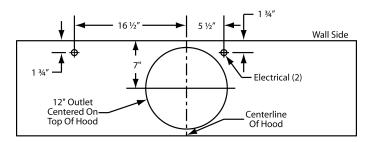

## **CONNECTION DIAGRAM**

1200 CFM Double B200 Dual Blowers (Top View)

VP563 Standard Transition Installed (Front View)

A VP563 transition is included. It is installed in the hood at the factory when crating permits. It will be located in the center of the duct cover opening (left to right & front to rear).