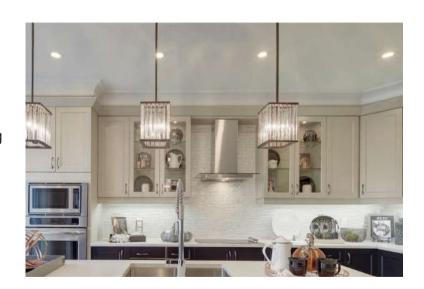

#### **Wall Mount**

The SC(B)302 embodies the qualities and characteristics that distinguish Cyclone from the competition. This handsome and tasteful range hood is a wonderful compliment to modern and upscale home decor. Featuring button-controlled LED lights and a three-speed fan, the attractive glass canopy broadly frames the filters and blocks smoke and grease from staining the vent shaft. Quiet and powerful, the fan draws air out of your kitchen with minimal sound and is also fitted with a time-delay OFF feature up to nine minutes.

#### **Green Features**

3 Speed Push Button Control Panel

Time-Delay
OFF Feature

Long-Lasting LED Lights

Grease Cup

| Model    | Colour          | Ducting | Filters | Size | CFM |
|----------|-----------------|---------|---------|------|-----|
| SC30230  | Stainless Steel | 6"      | Mesh    | 30"  | 300 |
| SC30236  | Stainless Steel | 6"      | Mesh    | 36"  | 300 |
| SCB30230 | Stainless Steel | 6"      | Baffle  | 30"  | 300 |
| SCB30236 | Stainless Steel | 6"      | Baffle  | 36"  | 300 |