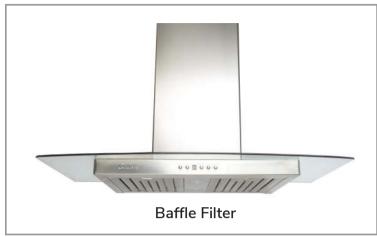

#### **Green Features**

3 Speed Push Button Control Panel

Time-Delay
OFF Feature

Long-Lasting LED Lights

Grease Cup

| Model    | Colour          | Ducting | Filters | Size | CFM |
|----------|-----------------|---------|---------|------|-----|
| SC30230  | Stainless Steel | 6"      | Mesh    | 30"  | 300 |
| SC30236  | Stainless Steel | 6"      | Mesh    | 36"  | 300 |
| SCB30230 | Stainless Steel | 6"      | Baffle  | 30"  | 300 |
| SCB30236 | Stainless Steel | 6"      | Baffle  | 36"  | 300 |

## **Options**

Filters:

SC302 - Quick Release Aluminum Mesh Filters SCB302 - Quick Release Stainless Steel

Baffle Filters

Chimney Flues:

B1.CH16 - short (7'-8' ceilings)

B1.CH22 - standard (8'-9' ceilings)

B1.CH32 - extended (9'-11' ceilings)