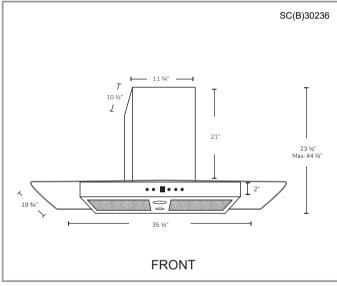

#### **Green Features**

3 Speed Push Button Control Panel

Time-Delay
OFF Feature

Long-Lasting LED Lights

Grease Cup

| Model    | Colour          | Ducting | Filters | Size | CFM |
|----------|-----------------|---------|---------|------|-----|
| SC30230  | Stainless Steel | 6"      | Mesh    | 30"  | 300 |
| SC30236  | Stainless Steel | 6"      | Mesh    | 36"  | 300 |
| SCB30230 | Stainless Steel | 6"      | Baffle  | 30"  | 300 |
| SCB30236 | Stainless Steel | 6"      | Baffle  | 36"  | 300 |

### **Features**

- · Wall mount range hood
- 6" round duct adapter
- Non-stick aluminum fan blades
- 3 speed push button control
- 2 LED lights (2 x 1.4W, 4000K)
- · Quick release aluminum mesh filters
- Standard chimney fits up to 9 ft. ceiling
- Up to 9 minutes time-delay OFF feature
- Plug-in connection

## **Specifications**

Air Flow Volume: 300 CFM

Electrical Connection: 120 V/60 Hz

Power Consumption: 300 Watts

Current: 2.5 Amps

Fan Speed: 1350 RPM

Fan Type: Centrifugal Blower

· Finishes: Stainless Steel

- Ducting: 6" Round

Noise Level: Min. 2 Sones

Max. 4 Sones