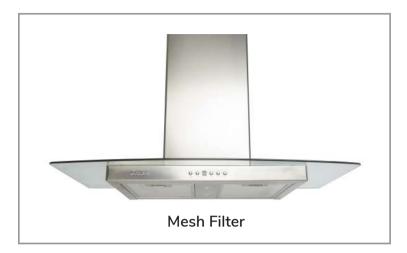

#### **Green Features**

3 Speed Push Button Control Panel

Time-Delay
OFF Feature

Long-Lasting LED Lights

Grease Cup

| Model    | Colour          | Ducting | Filters | Size | CFM |
|----------|-----------------|---------|---------|------|-----|
| SC30230  | Stainless Steel | 6"      | Mesh    | 30"  | 300 |
| SC30236  | Stainless Steel | 6"      | Mesh    | 36"  | 300 |
| SCB30230 | Stainless Steel | 6"      | Baffle  | 30"  | 300 |
| SCB30236 | Stainless Steel | 6"      | Baffle  | 36"  | 300 |

## **Options**

Filters:

SC302 - Quick Release Aluminum Mesh Filters SCB302 - Quick Release Stainless Steel

Baffle Filters

Chimney Flues:

B1.CH16 - short (7'-8' ceilings)

B1.CH22 - standard (8'-9' ceilings)

B1.CH32 - extended (9'-11' ceilings)