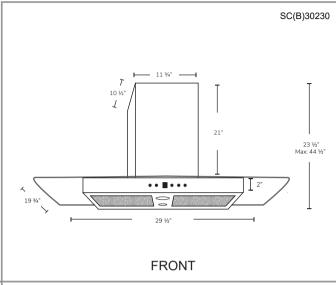

#### **Green Features**

3 Speed Push Button Control Panel

Time-Delay
OFF Feature

Long-Lasting LED Lights

Grease Cup

| Model    | Colour          | Ducting | Filters | Size | CFM |
|----------|-----------------|---------|---------|------|-----|
| SC30230  | Stainless Steel | 6"      | Mesh    | 30"  | 300 |
| SC30236  | Stainless Steel | 6"      | Mesh    | 36"  | 300 |
| SCB30230 | Stainless Steel | 6"      | Baffle  | 30"  | 300 |
| SCB30236 | Stainless Steel | 6"      | Baffle  | 36"  | 300 |

### **Features**

- · Wall mount range hood
- 6" round duct adapter
- Non-stick aluminum fan blades
- 3 speed push button control
- 2 LED lights (2 x 1.4W, 4000K)
- · Quick release aluminum mesh filters
- Standard chimney fits up to 9 ft. ceiling
- Up to 9 minutes time-delay OFF feature
- Plug-in connection

## **Specifications**

Air Flow Volume: 300 CFM

Electrical Connection: 120 V/60 Hz

Power Consumption: 300 Watts

Current: 2.5 Amps

Fan Speed: 1350 RPM

Fan Type: Centrifugal Blower

· Finishes: Stainless Steel

- Ducting: 6" Round

Noise Level: Min. 2 Sones

Max. 4 Sones