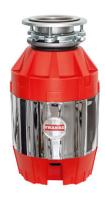

## Waste disposers | 134.0481.768

FAMILY: Waste Management | SERIE: Waste disposers | FINISH: other | INSTALLATION TYPE: Built-in liner | MODEL: FWDJ75

Cleaning up after meals gets a whole lot easier with a state-of-the-art waste disposer from Franke. These energy efficient and environmentally friendly waste disposers are superior in every way from price to performance. They take less time to do the job, grind to septic system compatible levels of fineness and use less energy. Bio Shield Antimicrobial agents molded into the internal components of the disposers inhibit the growth of bacteria and reduce odors, while a sound insulated shell keeps them quiet. Now you can safely and hygienically wash food scraps away.

FAMILY: Waste Management | SERIE: Waste disposers | FINISH: other | INSTALLATION TYPE: Built-in liner | MODEL: FWDJ75