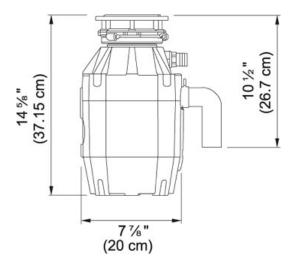

This model is equipped with Silverguard™ which is a magnetic rim that keeps metal objects from falling into the disposer.

| TECHNICAL DATA      |                                                                                                |
|---------------------|------------------------------------------------------------------------------------------------|
| RPM                 | 2700                                                                                           |
| Horse Power         | 3/4 HP                                                                                         |
| *                   | Continuous Feed models may require Air Switch (several models available) and Controller WD9088 |
| Length<br>overall   | 14 5/8"                                                                                        |
| Power<br>Connection | Included                                                                                       |
| Shell               | INSULATED                                                                                      |
| Where to buy        | Showroom                                                                                       |
| Width overall       | 8 11/16"                                                                                       |