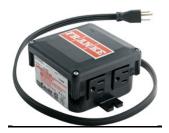

This model is equipped with Silverguard™ which is a magnetic rim that keeps metal objects from falling into the disposer.

| TECHNICAL DATA      |                                                                                                |
|---------------------|------------------------------------------------------------------------------------------------|
| RPM                 | 2700                                                                                           |
| Horse Power         | 3/4 HP                                                                                         |
| *                   | Continuous Feed models may require Air Switch (several models available) and Controller WD9088 |
| Length<br>overall   | 14 5/8"                                                                                        |
| Power<br>Connection | Included                                                                                       |
| Shell               | INSULATED                                                                                      |
| Where to buy        | Showroom                                                                                       |
| Width overall       | 8 11/16"                                                                                       |