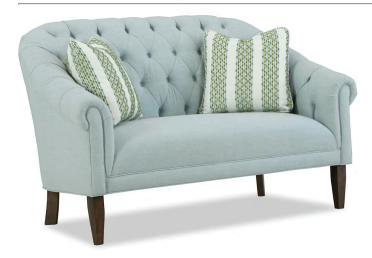

Seat Depth: 22" (55.9 cm)
Seat Height: 19" (48.3 cm)
Motion Type: Stationary

Material: Fabric
Style: Traditional

Brand: Paula Deen by Craftmaster

**Product** An elegant standout, this lovely piece **Description:** from the Paula Deen Home collection

features classic details such as a button tufted back, panel arms, tall tapered legs, and a barrel shape to wrap you in comfort. It's at home in living spaces, bedrooms, hallways or even at dining

tables. Accented with Blend Down toss

pillows.