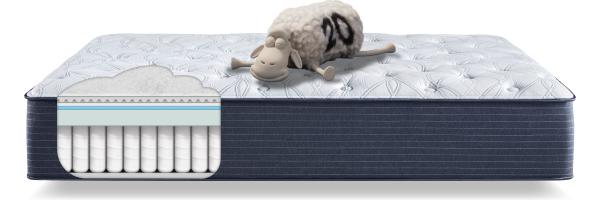

# Serta Classic<sup>™</sup> Elite Profile 14"

#### PillowSoft® Aire

Soft foam provides enhanced cushioning for exceptional comfort and promotes airflow through its unique, gently rippling design.

#### Serta® PillowSoft® Foam

A special extra-soft foam that gently hugs your body in a comfortable embrace.

#### Cool Twist® Gel Memory Foam

This unique design features cooling gel swirled into premium memory foam that helps enhance airflow and heat dissipation for cool, contouring type of comfort.

#### Cool Twist® Gel Foam

Plush

Cooling gel is swirled directly into a breathable foam designed to promote airflow and heat dissipation.

#### 805 Individually Wrapped Coil System

In addition to providing contouring, cradling support, this system of up to 805 individually wrapped coils features Serta's BestEdge®

### Foam Encasement technology

- an extra-deep foam rail to help reduce edge roll-off and extend the sleep surface.