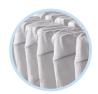

#### 805 Individually Wrapped Coil System

In addition to providing contouring, cradling support, this system of up to 805 individually wrapped coils features Serta's BestEdge®

### Foam Encasement technology

- an extra-deep foam rail to help reduce edge roll-off and extend the sleep surface.