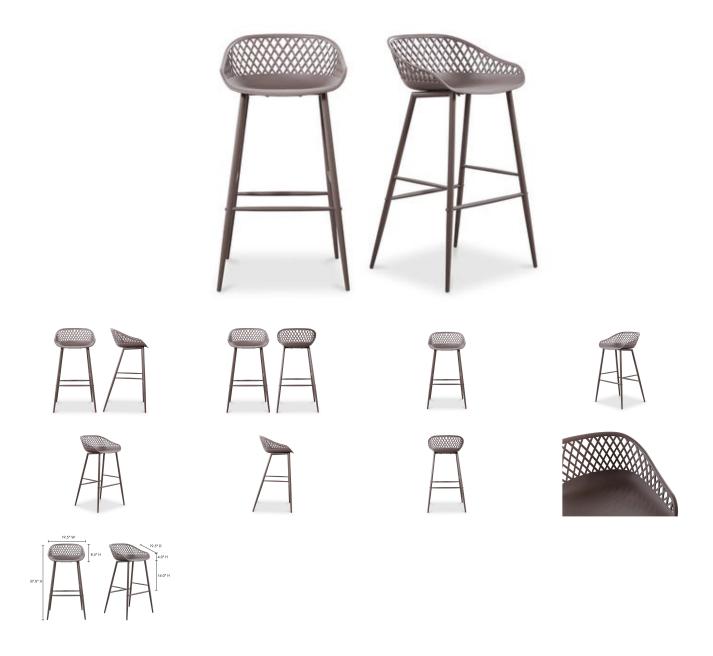

# Piazza Outdoor Barstool Grey - Set Of Two

#### **OVERVIEW**

Take a seat in the stylish and comfortable Piazza Bar Stool. Made with a durable polypropylene, this chair comes in several colors that will be sure to complement your outdoor design with its whicker backing and powder coated metal legs. The perfect addition to any table or as extra seating for guests.

- Low-rise back with powder coated metal legs and foot rest for ultimate comfort
- Durable, easy clean
- Suitable for indoor or outdoor use
- Store inside or cover while not in use during inclement weather
- Some assembly required

### **SPECIFICATIONS**

ITEM CODE

PRODUCT MATERIALS

STYLE

GENERAL DIMENSIONS

QX-1004-15

Polypropylene, Powder Coated Metal Legs

Contemporary

19.29" W X 19.68" D X 37.2" H