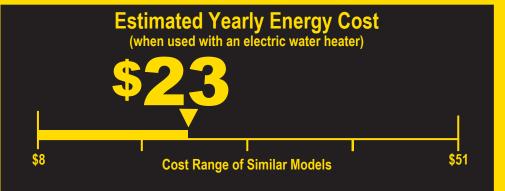

Labels with yellow numbers are based on the same test procedures.

192kWh

**Estimated Yearly Electricity Use** 

**\$16** 

Estimated Yearly Energy Cost (when used with a natural gas water heater)

- · Your cost will depend on your utility rates and use.
- · Cost range based only on standard capacity models.
- Estimated energy cost based on six wash loads a week and a national average electricity cost of 12 cents per kWh and natural gas cost of \$1.09 per therm.