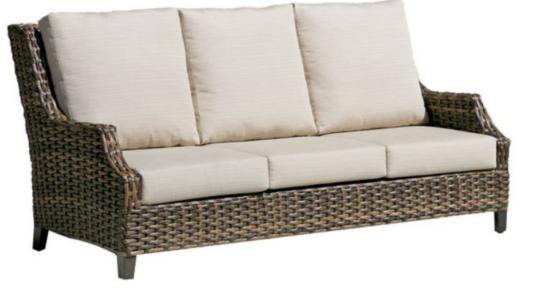

# WHIDBEY ISLAND Sofa

# RATANA

Frame: Aluminum Finish: Country Brown

Weave: Resin Finish: Hazel Brown

## FN49103HAB

Seat Height\*: 18" w/cushion Overall Height: 38"

↓ Arm Height: 25"

Weight: 100 LBS

Width: 82"

### **TECHNICAL INFORMATION**

- Intricately woven by hand in the bold, hazel brown 16mm dual tone all-weather resin
- Commercially graded, rustproof aluminum powder coating frame
- Tapered, hand brush finishing legs
- For outdoor use only