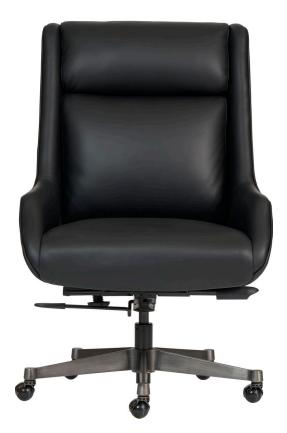

## **EXECUTIVE CHAIR**

**Cameron** Collection

## + FEATURES & BENEFITS

Gas Lift, Knee Tilt, Five Star Base: Deluxe 5 prong chair base that adjusts for perfect height and balance.

Deluxe Ball Casters: The deluxe ball casters provide for smooth rolling.

100% Leather: All upholstered surfaces are 100% genuine leather.