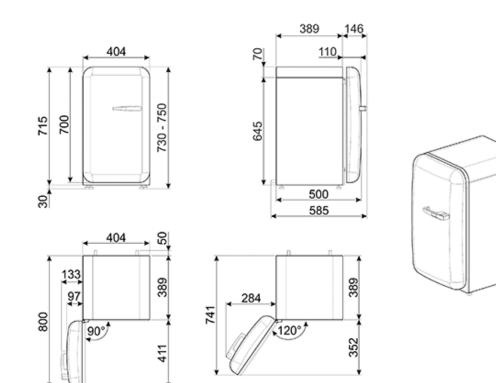

#### DIMENSIONS

Dimensions (HxWxD): 29 1/8" x 15 7/8" x 19 11/16"

Capacity: 1.34 cu. ft.

Net Weight: 46 lbs.