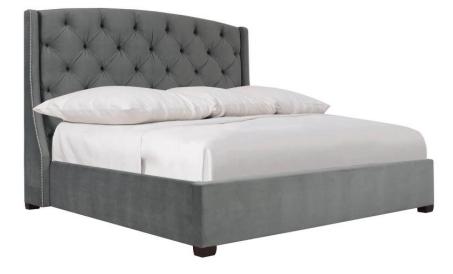

# Jordan Fabric Shelter Bed Extended Queen

## **Pieces Shown**

750FC64 Footboard/Extended Side Rails 758H74 Jordan Headboard

### Features

- Fully upholstered button-tufted headboard with nailhead
  trim
- Fully upholstered footboard and side rails no

button-tufing or nailhead trim

- Extended side rails are 2 longer than standard rails to accommodate an adjustable mattress.
- Espresso finish on feet
- Three metal slat support system with adjustable center supports
- · Specifications subject to change without notice