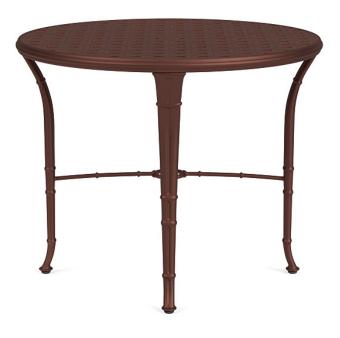

## CALCUTTA 36" ROUND CAST BISTRO UMBRELLA TABLE

Model: 3512-3600 Collection: Calcutta Designer: John Caldwell

The Round Cast Top Bistro Umbrella Table was designed for smaller, more intimate, spaces and encourages conversation with family or guests. Smooth curves and lines extend the Chippendale-inspired elegance throughout each Calcutta piece. Available with or without umbrella hole to accommodate shade architectures. Table comes with matching cast umbrella hole plug.