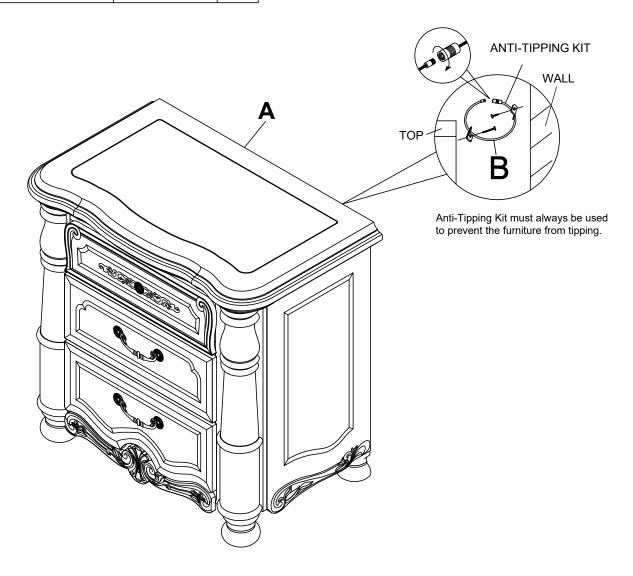

## **PARTS LIST**

| NO: | COMPONENT        | SKETCH | Q'TY |
|-----|------------------|--------|------|
| А   | NIGHTSTAND       |        | 1PC  |
| В   | ANTI-TIPPING KIT | Q      | 1SET |