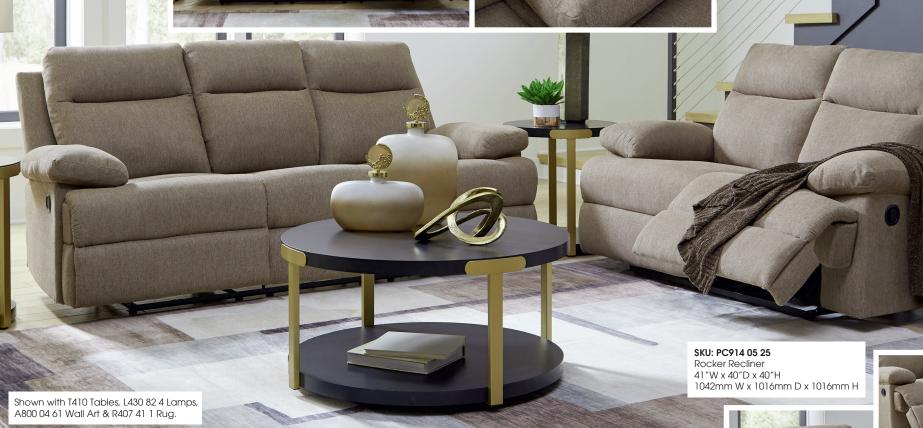

## "Side-Swipe - Mocha" PC914 05

100% Polyester Cleaning Code: S

## SKU: PC914 05 89

Reclining Sofa w/ Drop Down Table 86"W x 40"D x 40"H 2185mm W x 1016mm D x 1016mm H

## SKU: PC914 05 86

Reclining Loveseat 64"W x 40"D x 40"H 1626mm W x 1016mm D x 1016mm H

## Features:

• Frame constructions have been rigorously tested to simulate the home and transportation environments for improved durability

- Frame components are secured with combinations of glue, blocks, interlocking panels and staples
- All fabrics are pre-approved for wearability and durability against AHFA standards
- Cushions are constructed of High-resiliency foam cushions wrapped in thick poly fiber
- Features a Traditional Styling
- Upholstered in a lightweight Polyester Chenille upholstery fabric
- Features a full T-Cushion frame
- Features plush pillow top arms along with channeled head rests
- Features Pull Tab reclining motion
- The Sofa Features a Drop-Down Table with 2 cup holders and USB charging ports (A&C)
- Features metal drop-in unitized seat box for strength and durability
- All metal construction to the floor for strength and durability
- The reclining mechanism features infinite positions for comfort