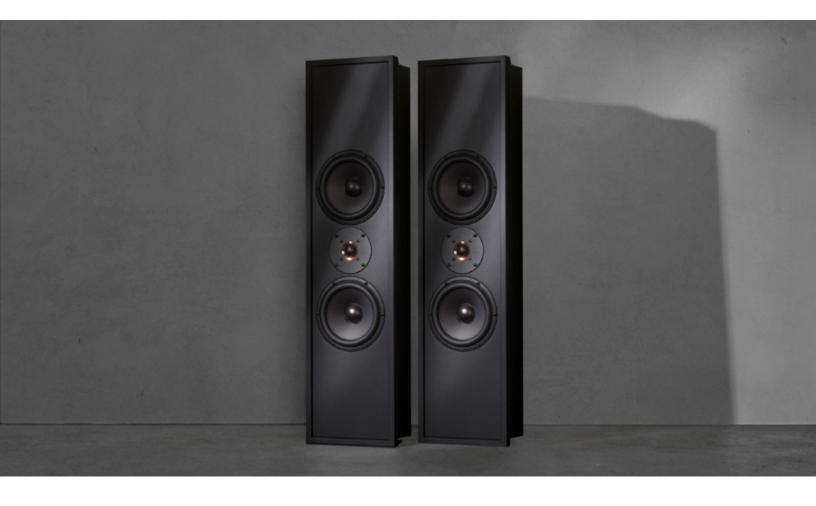

### Description

Leon's flagship Profile SEVEN sidemount speakers celebrate a 20-year history of American craftsmanship, acoustic engineering, and timeless aesthetics. Each speaker is handcrafted from 1" solid MDF and features world-class 7" aluminum cone woofers and 25mm cloth-dome tweeters for an unrivaled listening experience—captivating the casual listener, and indulging the discerning audiophile. Ideal for any Living Space Theater® or filling a dedicated space with high-output, theater-quality sound.

### **Key Features**

- Custom built to match the exact height and finish of any display
- Handmade 7" aluminum cone woofers and 25mm cloth-dome tweeters
- 1" solid MDF cabinets provide unparalleled structural rigidity while decreasing unwanted resonance
- Unrivaled high-fidelity sound experience featuring smooth, effortless high frequencies and musical bass that captures the nuances and character of any performance
- Easily mounts to articulating TVs or to the wall with Leon's brackets
- Available as a stereo pair or multichannel speakers
- Sonically-matched to Detail SEVEN surround sound speakers for home theater applications
- Meticulously handcrafted, detailed, and tested in the USA