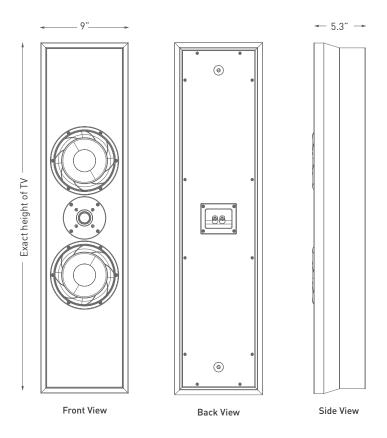

## TECHNICAL SPECIFICATIONS

| Height      | Exact height of TV                               |
|-------------|--------------------------------------------------|
| Width       | 9"                                               |
| Depth       | 5.3" (5.82" with grill and hardware)             |
| Material    | MDF enclosure                                    |
| Weight      | 20-40 lbs.                                       |
| Finish      | Black, White, or any custom finish               |
| Grill       | Standard woven fabric (custom grills available)* |
| Connections | Copper binding post                              |
| Mounting    | Works with PrSMB, PrMMB, PrTTS                   |
|             |                                                  |

| Components     | 7" aluminum cone woofers;<br>25mm cloth-dome tweeters |
|----------------|-------------------------------------------------------|
| Impedance      | 4Ω                                                    |
| Rec. Power     | 150-250W                                              |
| Max. Output    | 110dB                                                 |
| Coverage       | Hor: 110°; Vert: 140°                                 |
| Freq. Resp.    | 60-20kHz +/- 4dB                                      |
| Sensitivity    | 85dB @ 2.83V/1m                                       |
| Configurations | PrSEVEN, PrSEVEN-MC                                   |
|                |                                                       |