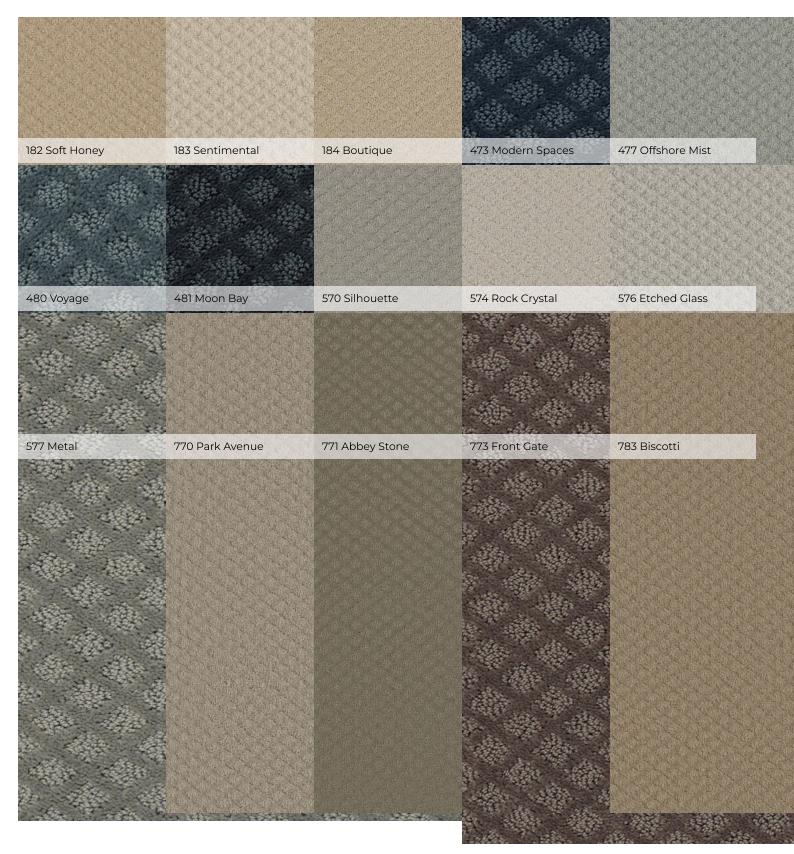

|                       |
| Туре                    | I                                 |                       |
| Class                   | 1                                 |                       |
| Texture                 | F                                 |                       |
| Durability Rating       | 3.50                              |                       |
| Warranty                | Shaw 20 Year Warranty With Stairs |                       |
| Environmental           | CRI Certification (GLP8878 )      |                       |

### Features

Tailored and refined, this classic diamond pattern will never go out of style. This is a perfect transitional pattern that can work if your style is traditional or modern.

#### Colors



### **ENTWINED WITH YOU**

# CARPET





shawfloors.com

**Shaw** 

BUILDER + MULTIFAMILY