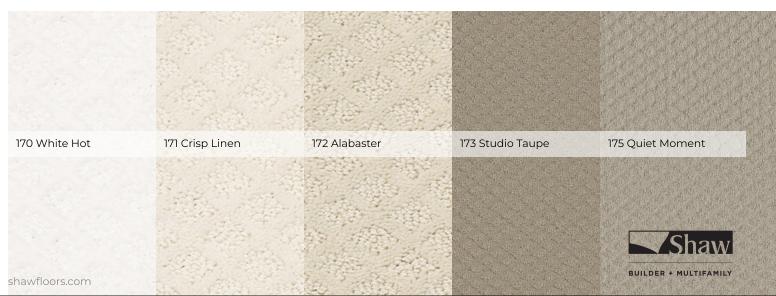

umber    | 52247                             |                       |
| Туре                    | I                                 |                       |
| Class                   | 1                                 |                       |
| Texture                 | F                                 |                       |
| Durability Rating       | 3.50                              |                       |
| Warranty                | Shaw 20 Year Warranty With Stairs |                       |
| Environmental           | CRI Certification (GLP8878 )      |                       |

### Features

Tailored and refined, this classic diamond pattern will never go out of style. This is a perfect transitional pattern that can work if your style is traditional or modern.

#### Colors



### **ENTWINED WITH YOU**

# CARPET





shawfloors.com

**Shaw** 

BUILDER + MULTIFAMILY