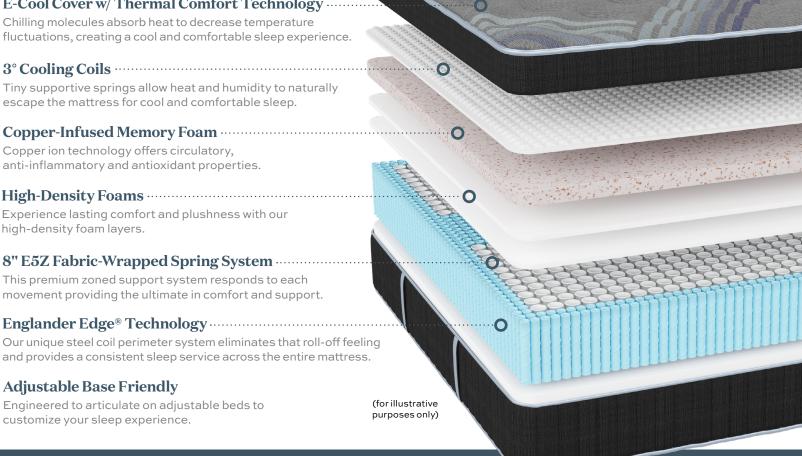

#### E-Cool Cover w/ Thermal Comfort Technology .....

Chilling molecules absorb heat to decrease temperature fluctuations, creating a cool and comfortable sleep experience.

Tiny supportive springs allow heat and humidity to naturally escape the mattress for cool and comfortable sleep.

#### Copper-Infused Memory Foam .....

Copper ion technology offers circulatory, anti-inflammatory and antioxidant properties.

#### High-Density Foams

Experience lasting comfort and plushness with our high-density foam layers.

#### 8" E5Z Fabric-Wrapped Spring System .....

This premium zoned support system responds to each movement providing the ultimate in comfort and support.

#### Englander Edge® Technology .....

Our unique steel coil perimeter system eliminates that roll-off feeling and provides a consistent sleep service across the entire mattress.

### **Adjustable Base Friendly**

Engineered to articulate on adjustable beds to customize your sleep experience.

**Overall Height:** 

plus or minus 1/2"

Comfort Level:

Warranty