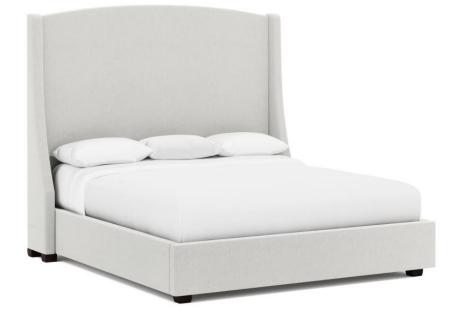

# Cooper Fabric Shelter Bed Extended Queen

## **Pieces Shown**

750FC64 Footboard/Extended Side Rails 754H74 Cooper Headboard

#### Dimensions

W: 72 in D: 89.38 in H: 64 in W: 182.88 cm D: 227.03 cm H: 162.56 cm SH: 7.25 in SH: 18.41 cm

#### Features

- Fully upholstered wing headboard with optional nailhead trim across top rail and outside of wings
- · Fully upholstered footboard and side rails no nailhead
- Extended side rails are 2 longer than standard rails to accommodate an adjustable mattress.
- Espresso finish on feet
- Three metal slat support system with adjustable center supports
- Specifications subject to change without notice