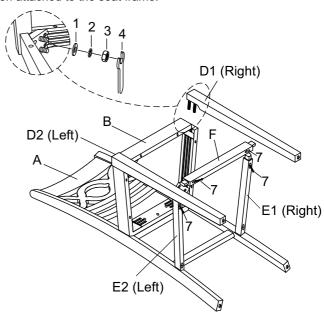

### STEP 4

Install front stretcher into the holes of the front legs then attached to the seat frame.

**MADE IN VIETNAM** 

PAGE: 2 OF 4

ITEM NO. D1719-52S

CORI 5PC COUNTER DINING SET

To assemble the chairs, please follow the following steps and repeat for each chair: STEP 5