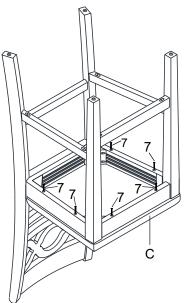

### STEP 1

Lay the chair back on soft clean surface and install the seat frame.

\*Attention: DO NOT TIGHTEN THE BOLTS.

### STEP 2

Install the Seat frame (B) with the back legs of the chair back (A) using Open - End Wrench (4) with hardware 1,2, and 6 \*Attention: DO NOT TIGHTEN THE BOLTS.

STEP 3

Insert side stretchers with wood screws.

### STEP 4

Install front stretcher into the holes of the front legs then attached to the seat frame.

**MADE IN VIETNAM** 

PAGE: 2 OF 4

ITEM NO. D1719-52S

CORI 5PC COUNTER DINING SET

To assemble the chairs, please follow the following steps and repeat for each chair: STEP 5

Place the assembled seat frame on the cushion seat and attach with wood screws.