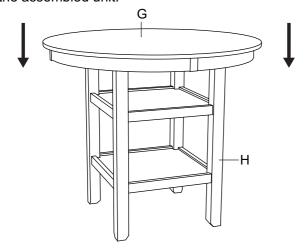

### STEP 3

Turn the assembly upright and place the table top on the assembled unit.

### STEP 4

Secure the table top with bolts. Make sure the table is level, then tighten all bolts.

**MADE IN VIETNAM** 

PAGE: 4 OF 4