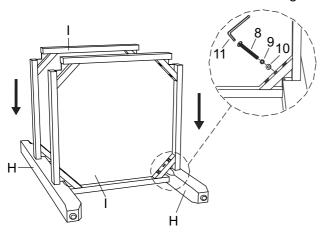

#### STEP 1

Attached the table shelves to two of the table legs.

### STEP 2

Attached the two other legs.