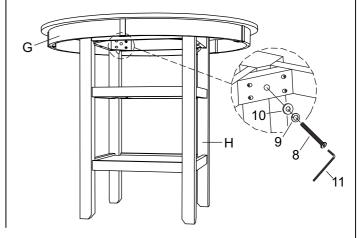

### STEP 3

Turn the assembly upright and place the table top on the assembled unit.

### STEP 4

Secure the table top with bolts. Make sure the table is level, then tighten all bolts.

**MADE IN VIETNAM** 

PAGE: 4 OF 4

### **HARDWARE LIST**

| NO. | COMPONENT                   | SKETCH | QTY.   |
|-----|-----------------------------|--------|--------|
| 8   | BOLT<br>5/16" x 2 1/2"      |        | 12 PCS |
| 9   | SPRING WASHER<br>5/16" DIA. | 0      | 12 PCS |
| 10  | FLAT WASHER<br>5/16" DIA.   | 0      | 12 PCS |
| 11  | ALLEN KEY<br>M4             |        | 1 PC   |