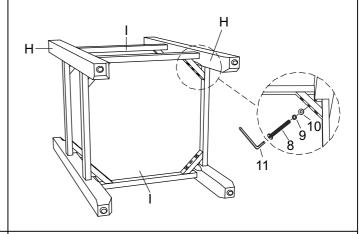

To assemble the table, please follow the following steps but do not tighten all bolts:

#### STEP 1

Attached the table shelves to two of the table legs.

### STEP 2

Attached the two other legs.

### **HARDWARE LIST**

| NO. | COMPONENT                   | SKETCH | QTY.   |
|-----|-----------------------------|--------|--------|
| 8   | BOLT<br>5/16" x 2 1/2"      |        | 12 PCS |
| 9   | SPRING WASHER<br>5/16" DIA. | 0      | 12 PCS |
| 10  | FLAT WASHER<br>5/16" DIA.   | 0      | 12 PCS |
| 11  | ALLEN KEY<br>M4             |        | 1 PC   |