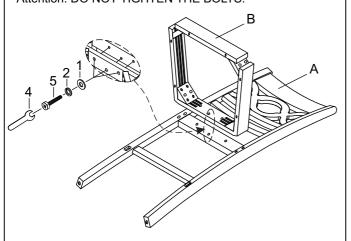

### STEP 1

Lay the chair back on soft clean surface and install the seat frame.

\*Attention: DO NOT TIGHTEN THE BOLTS.

### STEP 2

Install the Seat frame (B) with the back legs of the chair back (A) using Open - End Wrench (4) with hardware 1,2, and 6 \*Attention: DO NOT TIGHTEN THE BOLTS.

STEP 3

Insert side stretchers with wood screws.