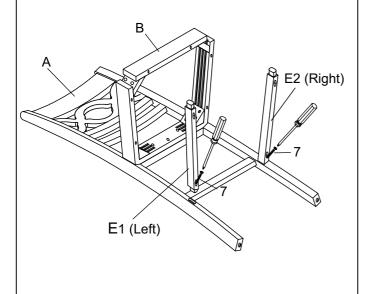

### STEP 2

Install the Seat frame (B) with the back legs of the chair back (A) using Open - End Wrench (4) with hardware 1,2, and 6 \*Attention: DO NOT TIGHTEN THE BOLTS.

STEP 3

Insert side stretchers with wood screws.