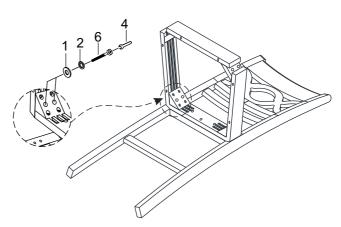

### STEP 2

Install the Seat frame (B) with the back legs of the chair back (A) using Open - End Wrench (4) with hardware 1,2, and 6 \*Attention: DO NOT TIGHTEN THE BOLTS.

STEP 3

Insert side stretchers with wood screws.