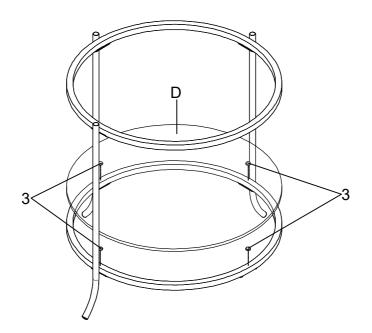

|           |       |                      |                           |  |      |
| 1 (                     | SHORT BOLT<br>(3/16" x 12mm BLK) |           | 16PCS | 4                    | BOTTOM CAP<br>(ø15mm BLK) |  | 4PCS |
| 2                       | TOP CAP<br>(ø15mm BLK)           | 3         | 4PCS  | 5                    | ALLEN WRENCH<br>(4mm)     |  | 1PC  |
| 3                       | SUCTION CUP                      |           | 8PCS  |                      | _                         |  |      |
|                         |                                  |           |       | COASTERFURNITURE.COM |                           |  |      |

# ITEM:723267 ASSEMBLY INSTRUCTIONS



STEP 1

Do not tighten until each step is completed or instructed.



### STEP 2



PAGE 3 OF 5

COASTERFURNITURE.COM

### ITEM:723267 ASSEMBLY INSTRUCTIONS STEP 3





#### STEP 4



COASTERFURNITURE.COM

PAGE 4 OF 5

# ITEM:723267 ASSEMBLY INSTRUCTIONS



Product Size: 648 DIA X 597 H (MM)

**Product Size: 25.5" DIA X 23.5"** 



Note: Dimension tolerance ±5%