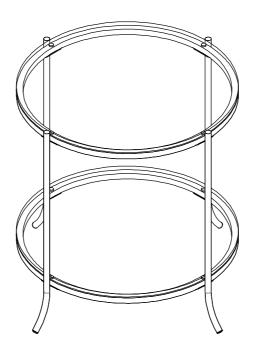

# ITEM:723267 ASSEMBLY INSTRUCTIONS

Product Size: 648 DIA X 597 H (MM)

**Product Size: 25.5" DIA X 23.5"** 

Note: Dimension tolerance ±5%