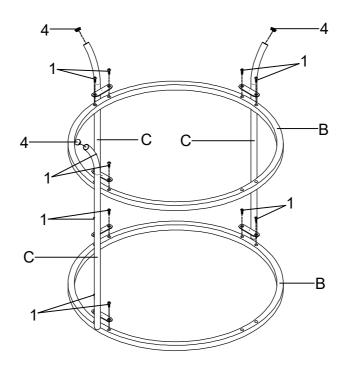

# ITEM:723267 ASSEMBLY INSTRUCTIONS

STEP 1

Do not tighten until each step is completed or instructed.