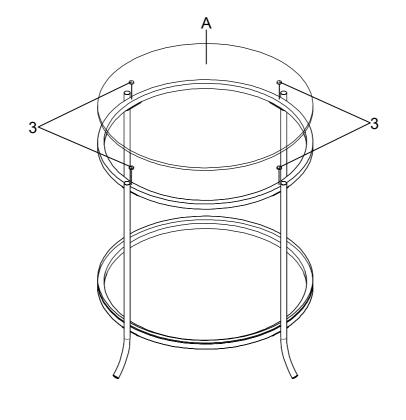

#### PARTS IDENTIFICATION

| A                       | TOP GLASS<br>* thickness 8r      | mm *      |       |                      |                           |  | 1PC  |
|-------------------------|----------------------------------|-----------|-------|----------------------|---------------------------|--|------|
| В                       | FRAME                            |           |       |                      |                           |  | 2PCS |
| С                       | LEG                              |           |       |                      |                           |  | 4PCS |
| D                       | SHELF GLAS<br>* thickness 5r     | S<br>mm * |       |                      |                           |  | 1PC  |
| HARDWARE IDENTIFICATION |                                  |           |       |                      |                           |  |      |
| 1 (                     | SHORT BOLT<br>(3/16" x 12mm BLK) |           | 16PCS | 4                    | BOTTOM CAP<br>(ø15mm BLK) |  | 4PCS |
| 2                       | TOP CAP<br>(ø15mm BLK)           | 3         | 4PCS  | 5                    | ALLEN WRENCH<br>(4mm)     |  | 1PC  |
| 3                       | SUCTION CUP                      |           | 8PCS  |                      | _                         |  |      |
|                         |                                  |           |       | COASTERFURNITURE.COM |                           |  |      |

# ITEM:723267 ASSEMBLY INSTRUCTIONS

STEP 1

Do not tighten until each step is completed or instructed.