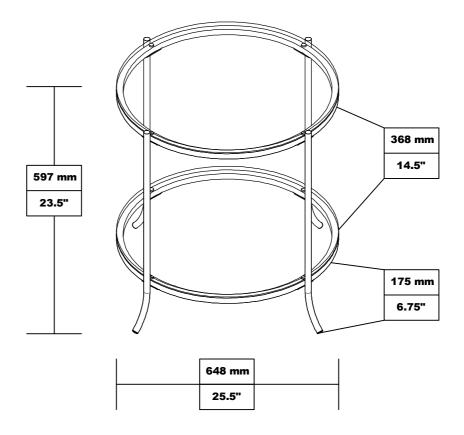

# ITEM:723267 ASSEMBLY INSTRUCTIONS

Product Size: 648 DIA X 597 H (MM)

**Product Size: 25.5" DIA X 23.5"** 

Note: Dimension tolerance ±5%