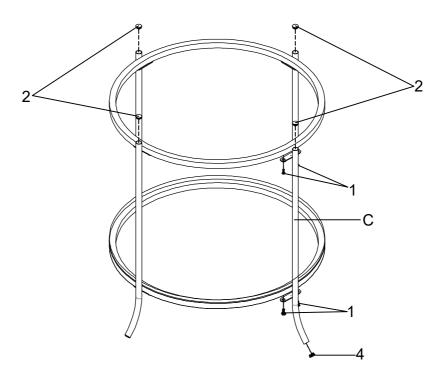

|  |      |
| 1 (                     | SHORT BOLT<br>(3/16" x 12mm BLK) |           | 16PCS | 4                    | BOTTOM CAP<br>(ø15mm BLK) |  | 4PCS |
| 2                       | TOP CAP<br>(ø15mm BLK)           | 3         | 4PCS  | 5                    | ALLEN WRENCH<br>(4mm)     |  | 1PC  |
| 3                       | SUCTION CUP                      |           | 8PCS  |                      | _                         |  |      |
|                         |                                  |           |       | COASTERFURNITURE.COM |                           |  |      |

# ITEM:723267 ASSEMBLY INSTRUCTIONS



STEP 1

Do not tighten until each step is completed or instructed.



### STEP 2



PAGE 3 OF 5

COASTERFURNITURE.COM

### ITEM:723267 ASSEMBLY INSTRUCTIONS STEP 3





#### STEP 4



COASTERFURNITURE.COM

PAGE 4 OF 5

# ITEM:723267 ASSEMBLY INSTRUCTIONS



Product Size: 648 DIA X 597 H (MM)

**Product Size: 25.5" DIA X 23.5"** 



Note: Dimension tolerance ±5%