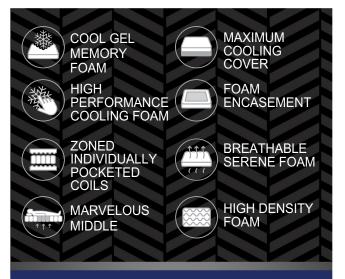

#### FOR YOUR COMFORT

Full Layer of High Quality Memory Foam with COOL GEL for pressure relief with a cooling effect.

Layer of Maximum Cooling Cover: Phase change cooling added for the highest level of Temperature Control.

Full Layer of EXTREMELY BREATHABLE Serene  $^{\rm TM}$  Foam for Long Lasting Pressure Relief with Temperature Regulation.

#### FOR YOUR SUPPORT

MARVELOUS MIDDLE<sup>TM</sup>: 25% Thicker Coils in the Center 1/3 of the Mattress.

Foam Encasement: High Density Support Foam for a Larger Sleep Surface and Lasting Edge-to-Edge Support.

Individually Pocketed Coils: Twice tempered coils support and adjust to your individual comfort needs.