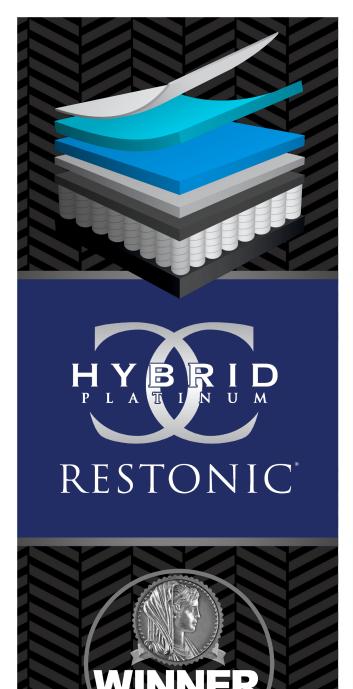

#### FOR YOUR COMFORT

Full Layer of High Quality Memory Foam with COOL GEL for pressure relief with a cooling effect.

Layer of Maximum Cooling Cover: Phase change cooling added for the highest level of Temperature Control.

Full Layer of EXTREMELY BREATHABLE Serene  $^{\rm TM}$  Foam for Long Lasting Pressure Relief with Temperature Regulation.

#### FOR YOUR SUPPORT

MARVELOUS MIDDLE<sup>TM</sup>: 25% Thicker Coils in the Center 1/3 of the Mattress.

Foam Encasement: High Density Support Foam for a Larger Sleep Surface and Lasting Edge-to-Edge Support.

Individually Pocketed Coils: Twice tempered coils support and adjust to your individual comfort needs.