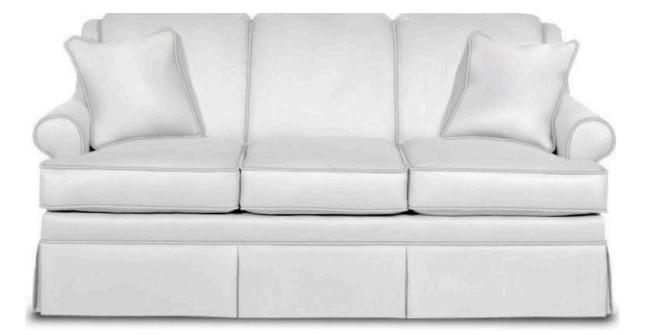

## Description

When only traditional will do, this classic sleeper is a perfect fit. Measuring 73" in length, it's a great choice for small spaces. It features a plush tight back and elegant curved wings, as well as a simple sock arm and pleated skirt. Also available as a sofa! Matching sofa, loveseat, chair and ottoman available as well.

| WIDTH     | 73"                | SEAT HEIGHT | 18"           |
|-----------|--------------------|-------------|---------------|
| DEPTH     | 35"                | SEAT DEPTH  | 21"           |
| HEIGHT    | 34"                | ARM HEIGHT  | 23"           |
| BACK TYPE | Tight Back W/ Welt | PILLOWS     | A 2 (15"x15") |