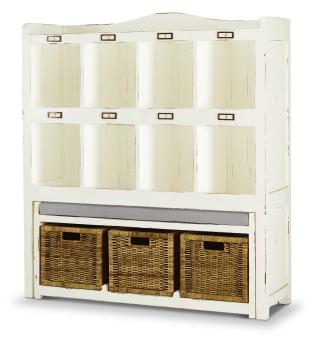

## Hancock Storage Cabinet w/ Trundle Bench

| Shown in: | WHD SF200 RGZE |
|-----------|----------------|
| SKU:      | 25160          |
| 0.        |                |

Size: **50W x 16D x 57H in** 

## Overview

Capture a vintage-inspired look with form and function. The Hancock Storage Cabinet w/Trundle Bench blends diverse materials and features, crafted with solid wood and offering charming rattan basket drawers as well as storage cubbies. This piece is offered with a vast array of finish and distress options to create a truly custom design.