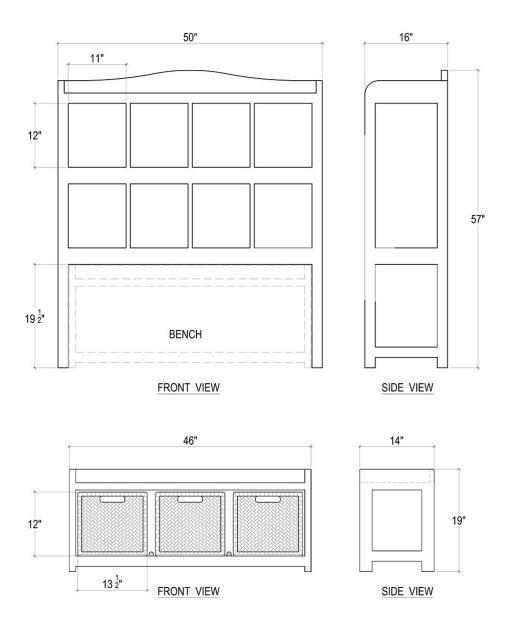

## Hancock Storage Cabinet w/ Trundle Bench

| Shown in: | WHD SF200 RGZE |
|-----------|----------------|
| SKU:      | 25160          |
| 0.        |                |

Size: **50W x 16D x 57H in** 

## **Technical Specification**

| Dimensions                             | 50W x 16D x 57H in    | СВМ              | 0.646138              |
|----------------------------------------|-----------------------|------------------|-----------------------|
| Number of Packages                     | 1                     | Cubic Feet       | 22.82 ft <sup>3</sup> |
| Package 1<br>Dimensions                | 53.5 x 18.9 x 50.4 in | Package 1 Weight | 202.83 lbs            |
| Package Weight Total <b>202.83 lbs</b> |                       | Net Weight       | 187.39 lbs            |