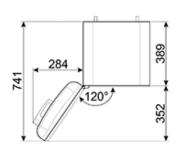

#### DIMENSIONS

Dimensions (HxWxD): 29 1/8" x 15 7/8" x 19 11/16"

Capacity: 1.34 cu. ft. Net Weight: 46 lbs.