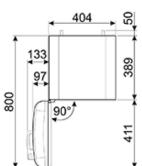

#### DIMENSIONS

Dimensions (HxWxD): 29 1/8" x 15 7/8" x 19 11/16"

Capacity: 1.34 cu. ft. Net Weight: 46 lbs.