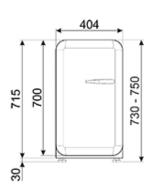

#### DIMENSIONS

Dimensions (HxWxD): 29 1/8" x 15 7/8" x 19 11/16"

Capacity: 1.34 cu. ft. Net Weight: 46 lbs.