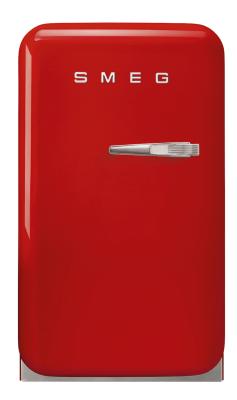

### 50's Retro style

Retro-Style Mini Refrigerator, Left-hand hinge, Red

EAN13: 8017709289775

**AESTHETIC** 

Retro-style mini refrigerator

Compact-size unit, SMEG FAB5 comes in a rich variety of colors