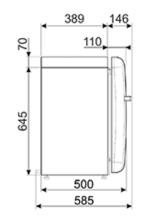

#### DIMENSIONS

Dimensions (HxWxD): 29 1/8" x 15 7/8" x 19 11/16"

Capacity: 1.34 cu. ft. Net Weight: 46 lbs.