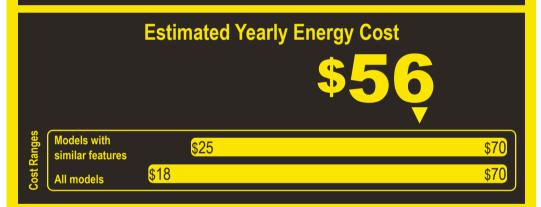

## Compare ONLY to other labels with yellow numbers.

Labels with yellow numbers are based on the same test procedures.

- Your cost will depend on your utility rates and use.
- · Both cost ranges based on models of similar size capacity.
- Models with similar features have automatic defrost, side-mounted freezer, and no through-the-door ice.
- Estimated energy cost based on a national average electricity cost of 12.9 cents per kWh.