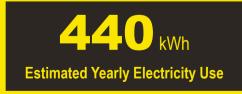

## Compare ONLY to other labels with yellow numbers.

Labels with yellow numbers are based on the same test procedures.

- Your cost will depend on your utility rates and use.
- · Both cost ranges based on models of similar size capacity.
- Models with similar features have automatic defrost, side-mounted freezer, and no through-the-door ice.
- Estimated energy cost based on a national average electricity cost of 12.9 cents per kWh.