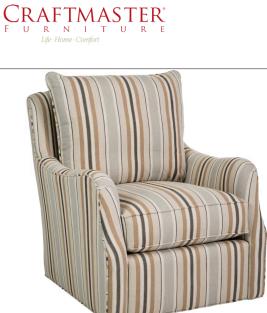

## CraftMaster

www.cmfurniture.com

| SKU:          | P012510BDSC                                                             |
|---------------|-------------------------------------------------------------------------|
| Availability: |                                                                         |
| Туре:         | Chairs, Arm Chairs                                                      |
| Category:     | Living Room                                                             |
| Width:        | 30" (76.2 cm)                                                           |
| Depth:        | 41" (104.1 cm)                                                          |
| Height:       | 38" (96.5 cm)                                                           |
| Weight:       | 85 lb (38.2 kg)                                                         |
| Arm Height:   |                                                                         |
| Seat Width:   | 24" (61 cm)                                                             |
| Seat Depth:   | 21" (53.3 cm)                                                           |
| Seat Height:  | 21" (53.3 cm)                                                           |
| Motion Type:  | Swivel                                                                  |
| Material:     | Fabric                                                                  |
| Style:        | Transitional                                                            |
| Brand:        | Paula Deen by Craftmaster                                               |
| Product       | A comfy swivel chair is the perfect                                     |
| Description:  | addition to any living room, and this one                               |
|               | from the Paula Deen Home collection                                     |
|               | has beautiful styling to boot! Sculpted                                 |
|               | arms and a loose bed pillow back combine with Paula's exclusive premium |
|               | Down Blend seat cushion to create a                                     |
|               | perfect cozy spot. Also available as a                                  |
|               | swivel glider using style number                                        |
|               | P012410BDSG.                                                            |