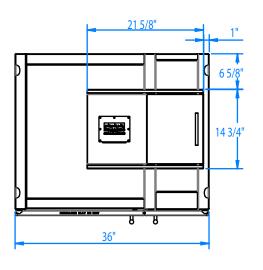

| Overall Width / Installation Width | 36 in (915 mm)                                                    |  |
|------------------------------------|-------------------------------------------------------------------|--|
| Overall Depth / Installation Depth | 30 in (763 mm)                                                    |  |
| Overall Height / Counter Height    | 41.2 in (1046 mm) / 34.8 in (885 mm) +/-1 ¼ in (33 mm)            |  |
| Approximate Product Weight         | 405 lb (184 kg)                                                   |  |
| Electrical Requirements            | 120VAC/60Hz Includes 1 ft. (30.5 cm) 3-prong grounded power cord. |  |
| Maximum AMP usage                  | 3 amps                                                            |  |
| Main Burners Rating                | Not available                                                     |  |
| Total BTUs                         | Not available                                                     |  |