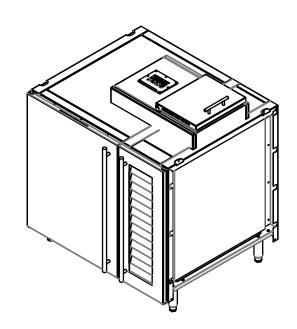

## K-SMOKE-36 Built-in Smoker Cabinet

## PRODUCT FEATURES

- 36" x 30", compatible with our modular cabinetry system
- · Undercounter smoker cabinet
- Installs with Kalamazoo outdoor kitchen collection for a seamless appearance (countertop not included)
- Stainless steel leveling legs (toe kicks available)
- For installation only into non-combustable structures, such as the Kalamazoo cabinetry system
- · Marine-grade stainless steel available