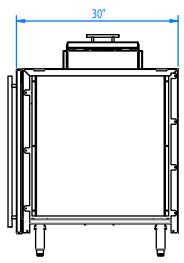

| Overall Width / Installation Width | 36 in (915 mm)                                                    |  |
|------------------------------------|-------------------------------------------------------------------|--|
| Overall Depth / Installation Depth | 30 in (763 mm)                                                    |  |
| Overall Height / Counter Height    | 41.2 in (1046 mm) / 34.8 in (885 mm) +/-1 ¼ in (33 mm)            |  |
| Approximate Product Weight         | 405 lb (184 kg)                                                   |  |
| Electrical Requirements            | 120VAC/60Hz Includes 1 ft. (30.5 cm) 3-prong grounded power cord. |  |
| Maximum AMP usage                  | 3 amps                                                            |  |
| Main Burners Rating                | Not available                                                     |  |
| Total BTUs                         | Not available                                                     |  |