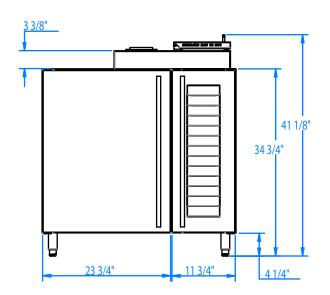

| Overall Width / Installation Width | 36 in (915 mm)                                                    |  |
|------------------------------------|-------------------------------------------------------------------|--|
| Overall Depth / Installation Depth | 30 in (763 mm)                                                    |  |
| Overall Height / Counter Height    | 41.2 in (1046 mm) / 34.8 in (885 mm) +/-1 ¼ in (33 mm)            |  |
| Approximate Product Weight         | 405 lb (184 kg)                                                   |  |
| Electrical Requirements            | 120VAC/60Hz Includes 1 ft. (30.5 cm) 3-prong grounded power cord. |  |
| Maximum AMP usage                  | 3 amps                                                            |  |
| Main Burners Rating                | Not available                                                     |  |
| Total BTUs                         | Not available                                                     |  |