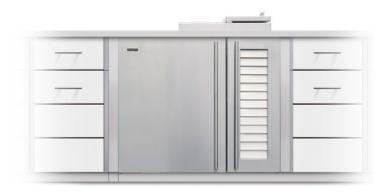

## K-SMOKE-36 Built-in Smoker Cabinet

## PRODUCT FEATURES

- 36" x 30", compatible with our modular cabinetry system
- · Undercounter smoker cabinet
- Installs with Kalamazoo outdoor kitchen collection for a seamless appearance (countertop not included)
- Stainless steel leveling legs (toe kicks available)
- For installation only into non-combustable structures, such as the Kalamazoo cabinetry system
- · Marine-grade stainless steel available