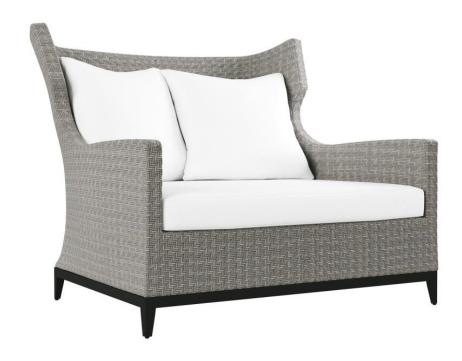

# Captiva Outdoor Chair 1/2

### **Dimensions**

W: 46.5 in D: 40 in H: 39 in

W: 118.11 cm D: 101.6 cm H: 99.06 cm

SD: 22 in SH: 17 in AH: 22 in

SD: 55.88 cm SH: 43.18 cm AH: 55.88 cm

BA: 40 in BA: 101.6 cm

#### **Finishes**

Metal: Graphite

#### **Fabrics**

Body: 6031-000

#### **Features**

- Powder-coated aluminum frame covered in herringbone weave all-weather wicker in Pewter Grey finish
- · Aluminum base in Graphite finish
- Exteriors Plush seat cushion with deluxe faux down topper
- · Knife-edge fiber back pillows
- Outdoor performance fabric
- · Exteriors grade materials
- Protective cover available for an additional charge
- · Adjustable glides
- · Specifications subject to change without notice
- · Accent throw pillow available at an additional charge
- Recommended throw pillow size is 21"x21"