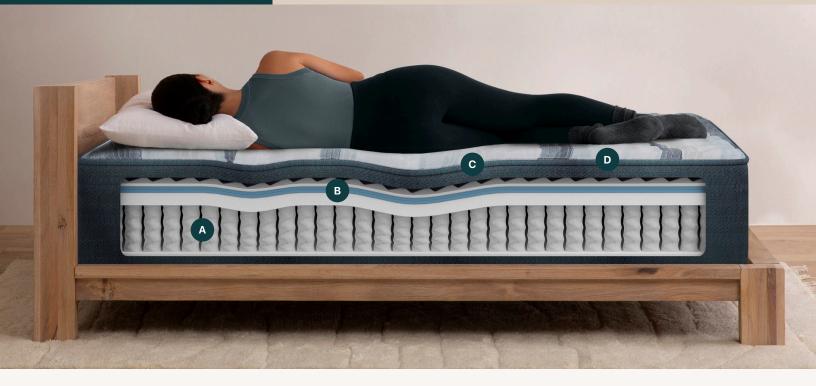

#### Precision Support System™

Consistent, head-to-toe support across the entire mattress and advanced motion isolation with 40% more support coils than Harmony models\*

#### InfiniCool® MAX

Three layers of active cooling deliver comfortable sleep through surface level cooling fibers, plant-based cooling technology + carbon-infused foam

#### Beautyrest® ActiveResponse™ Memory Foam

Up to 2x the amount of memory foam helps alleviate aches and pains caused by pressure for maximum relief

### Lush Sleep Surface

Lush sleep surface made with up to 100 plastic bottles diverted from the ocean\*\*

<sup>\*</sup>Harmony Lux includes double-stranded T2 Pocketed Coil® Springs

<sup>\*\*</sup>Based on queen model