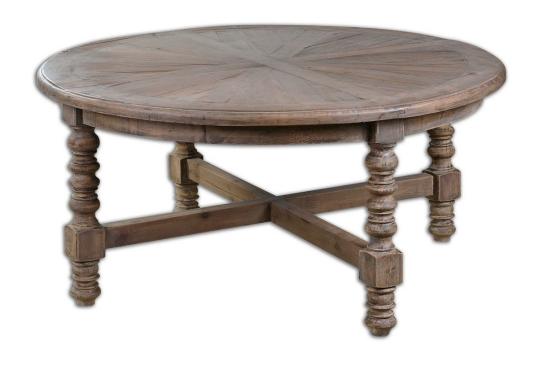

## SAMUELLE COFFEE TABLE

ITEM #24345

Built of 100% reclaimed fir, this table features hand-worked turnings and a sunburst top. Showcasing the natural beauty and time-worn character of salvaged wood, slightly different shading, distress marks, and graining will occur. Solid wood will continue to move with temperature and humidity changes, which can result in small cracks and uneven surfaces, adding to its authenticity and character.

Designer:Matthew WilliamsDimensions:42 W X 20 H X 42 D (in)

Weight: 40

Ship Via:Motor FreightUPC Number:792977243459