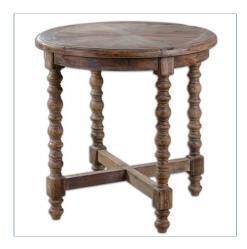

## **UTTERMOST**



## SAMUELLE COFFEE TABLE

ITEM #24345

Built of 100% reclaimed fir, this table features hand-worked turnings and a sunburst top. Showcasing the natural beauty and time-worn character of salvaged wood, slightly different shading, distress marks, and graining will occur. Solid wood will continue to move with temperature and humidity changes, which can result in small cracks and uneven surfaces, adding to its authenticity and character.

Designer:Matthew WilliamsDimensions:42 W X 20 H X 42 D (in)

Weight: 40

Ship Via:Motor FreightUPC Number:792977243459

## Complementary Items



**SAMUELLE END TABLE**24346 | 26 W X 26 H X 26 D (IN)