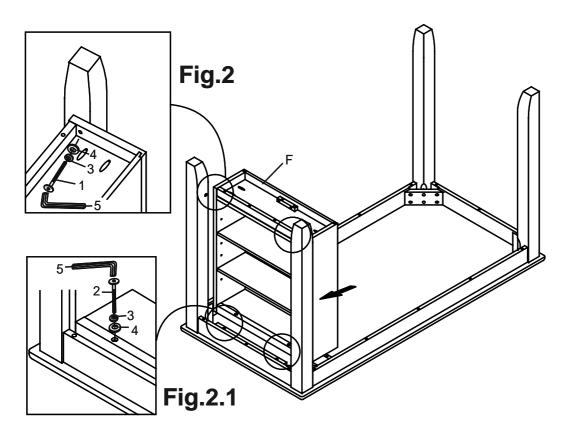

### **STEP 2**

2. Attach the storage box to the front legs, by using the hardware as shown on Fig2 and Fig2.1.