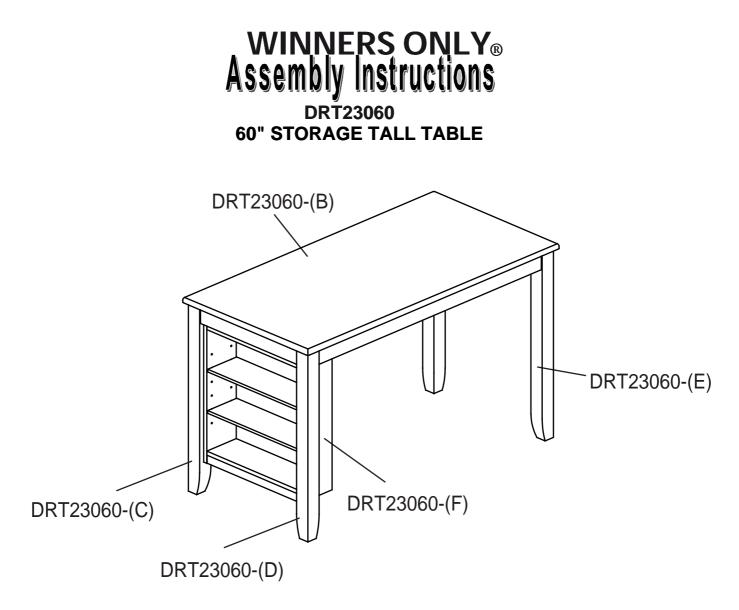

### **STEP 1**

1.Turn Table Top upside down on a soft protective surface such as a carpet. Insert Table Legs into Table Top using the provided hardware as shown on Fig1.