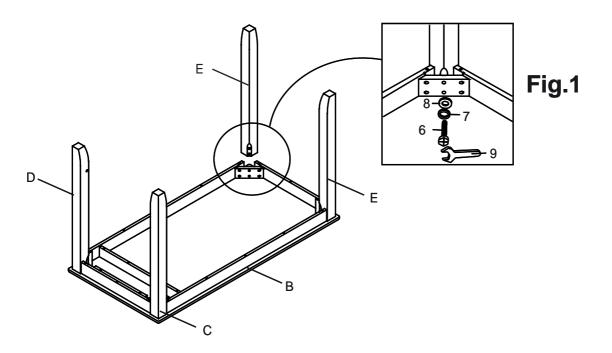

### **STEP 2**

2. Attach the storage box to the front legs, by using the hardware as shown on Fig2 and Fig2.1.