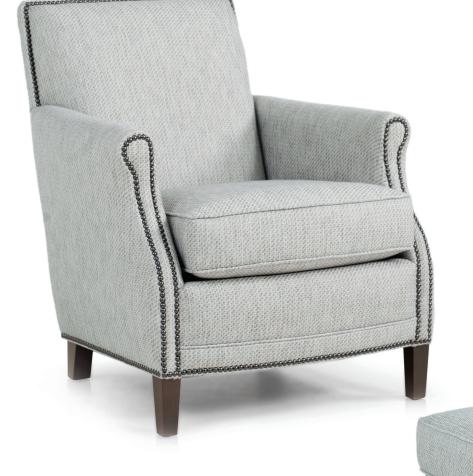

BACK STYLE: Pullover inside back

LEGS: Chair (-30) and ottoman (-40) have built-in tapered legs (non-removable)
WOOD FINISH: Shagbark (see samples for color selection on applicable pieces)

NAILHEAD: Small size (size/configuration shown standard)

Nailhead cannot be removed from this style

Black Pearl shown (see samples for color selection)

**DESIGN NOTE:** Ottoman -40C is standard with casters

| DIMENSIONS: |                      | Width | Depth | Height | Inside<br>Width | Seat<br>Height | Seat<br>Depth | Arm<br>Height |
|-------------|----------------------|-------|-------|--------|-----------------|----------------|---------------|---------------|
| 517-30      | Chair (shown)        | 29    | 35    | 34     | 19              | 19             | 21            | 25            |
| 517-40      | Ottoman (shown)      | 23    | 19    | 16     | -               | -              | -             | -             |
| 517-56      | Swivel Chair         | 29    | 35    | 34     | 19              | 19             | 21            | 25            |
| 517-58      | Swivel Glider Chair  | 29    | 35    | 34     | 19              | 19             | 21            | 25            |
| 517-40C     | Ottoman with Casters | 23    | 19    | 16     | -               | -              | -             | -             |