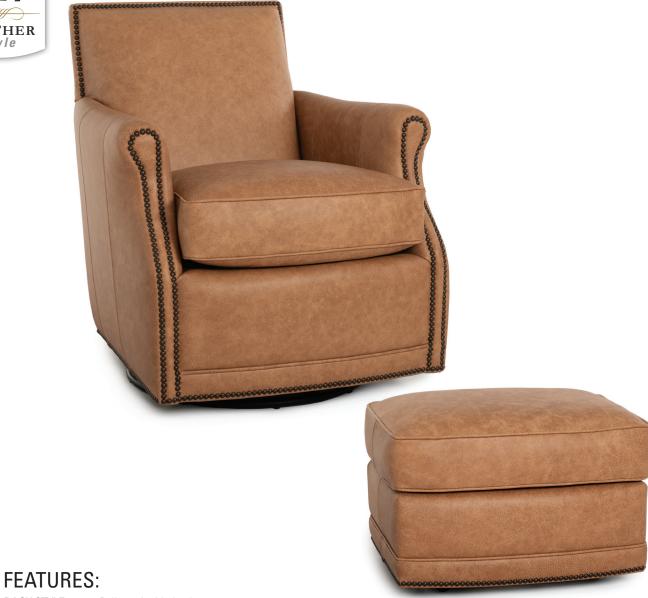

BACK STYLE: Pullover inside back

LEGS: Chair (-30) and ottoman (-40) have built-in tapered legs (non-removable)
WOOD FINISH: None shown (see samples for color selection on applicable pieces)

NAILHEAD: Small size (size/configuration shown standard)

Nailhead cannot be removed from this style

Rubbed Bronze shown (see samples for color selection)

**DESIGN NOTE:** Ottoman -40C is standard with casters

| DIMENSIONS: |         | Width                        | Depth | Height | Inside<br>Width | Seat<br>Height | Seat<br>Depth | Arm<br>Height |    |
|-------------|---------|------------------------------|-------|--------|-----------------|----------------|---------------|---------------|----|
|             | 517-30  | Chair                        | 29    | 35     | 34              | 19             | 19            | 21            | 25 |
|             | 517-40  | Ottoman                      | 23    | 19     | 16              | -              | -             | -             | -  |
|             | 517-56  | Swivel Chair                 | 29    | 35     | 34              | 19             | 19            | 21            | 25 |
| >           | 517-58  | Swivel Glider Chair (shown)  | 29    | 35     | 34              | 19             | 19            | 21            | 25 |
| >           | 517-40C | Ottoman with Casters (shown) | 23    | 19     | 16              | _              | -             | _             | _  |