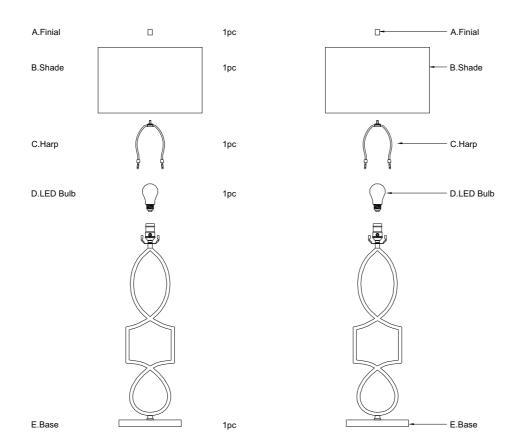

# ASSEMBLY INSTRUCTIONS COASTER FINE FURNITURE



Fine Furniture for every stage of life

920217 *TABLE LAMP* 

REVISION 0: 05/11/2020

COASTERFURNITURE.COM

# ITEM:920217

## **ASSEMBLY INSTRUCTIONS**

#### **ASSEMBLY TIPS:**



1. Remove hardware from box and sort by size.

2. Please check to see that all hardware and parts are present prior to start of assembly.

3. Please follow attached instructions in the same sequence as numbered to assure fast & easy assembly.



1. Don't attempt to repair or modify parts that are broken or defective. Please contact the store immediately.

2. This product is for home use only and not intended for commercial establishments.

ASSEMBLY TIME

5 MINUTES

### PARTS IDENTIFICATION

### **STEPS**



As a safety feature, and to reduce the risk of electric shock, this portable lamp includes a polarized plug (one blade is wider than the other). The plug will fit into a polarized outlet in a single direction only. If the plug does not fit fully in the outlet, reverse the plug and try again.

If it still does not fit, contact a qualified electrician. DO NOT use with an extension cord unless, can be fully inserted.DO NOT alter the plug.

TABLE LAMP: TYPE A LED BULB 9W

# ITEM: 920217 ASSEMBLY INSTRUCTIONS