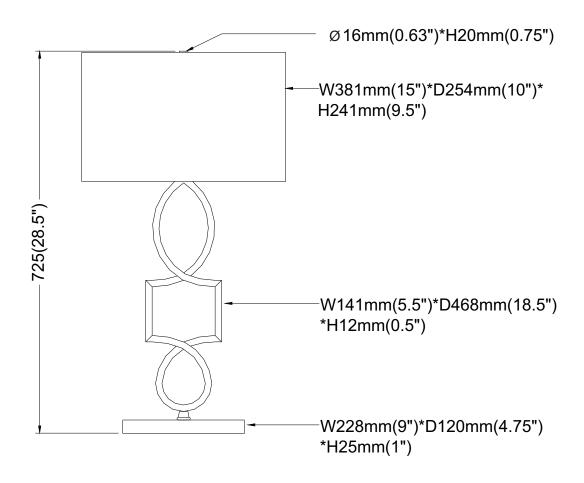

& easy assembly.



1. Don't attempt to repair or modify parts that are broken or defective. Please contact the store immediately.

2. This product is for home use only and not intended for commercial establishments.

ASSEMBLY TIME

5 MINUTES

### PARTS IDENTIFICATION

### **STEPS**



As a safety feature, and to reduce the risk of electric shock, this portable lamp includes a polarized plug (one blade is wider than the other). The plug will fit into a polarized outlet in a single direction only. If the plug does not fit fully in the outlet, reverse the plug and try again.

If it still does not fit, contact a qualified electrician. DO NOT use with an extension cord unless, can be fully inserted.DO NOT alter the plug.

TABLE LAMP: TYPE A LED BULB 9W

# ITEM: 920217 ASSEMBLY INSTRUCTIONS