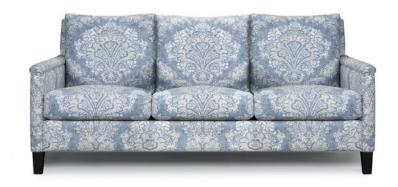

## **Balthazar**

Stylized comfort. Loose feather-blend back pillow provides opulent support. Ultra-slender track arms are bordered inside and out by nailhead trim, perfect for those with a serious attention to detail. Ecofriendly construction. Certified sustainable, kiln-dried wood frame. Feather wrapped MicroGel soy-based polyfoam. Web and coil spring system. Benchmade in Canada. Available in fabric or leather.