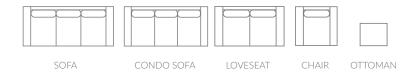

## **Full Collection**

As an inherent quality of a hand-crafted product, all dimensions are approximate

| item       |         |      |      |      |       |       |       |
|------------|---------|------|------|------|-------|-------|-------|
| sofa       | 1428-38 | L85" | D34" | H35" | AH24" | SH18" | SD20" |
| condo sofa | 1428-37 | L76" | D34" | H35" | AH24" | SH18" | SD20" |
| loveseat   | 1428-35 | L53" | D34" | H35" | AH24" | SH18" | SD20" |
| chair      | 228-20  | L30" | D34" | H35" | AH24" | SH18" | SD20" |
| ottoman    | 228-14  | L22" | D18" | H16" |       |       |       |