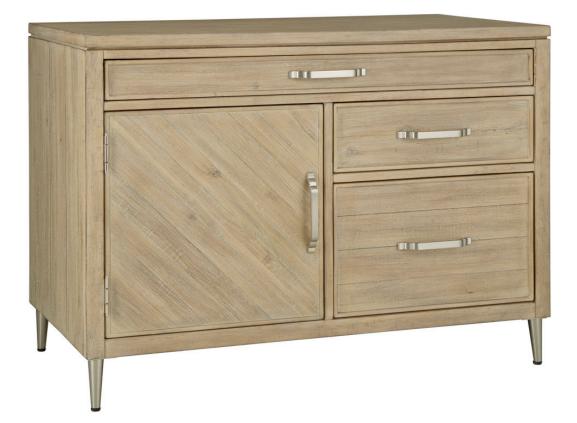

## WORKSTATION COMBO FILE

+ \* FINISHES

\* Please note some color variations of our furniture finishes and fabrics are possible due to room lighting and personal computer resolution settings. Not all finish options may be available for certain products. Please use as a reference only.

\*\* For certain components, aspenhome uses certain construction materials when needed such as engineered wood to increase ease of use, safety, and value.

|                        |                        |          | Prod | Product Dims (in) |    |    | Carton Dims (in) |    |       |     |  |
|------------------------|------------------------|----------|------|-------------------|----|----|------------------|----|-------|-----|--|
| Sku                    | Desc                   | Finish   | W    | н                 | D  | W  | н                | D  | Cubes | LBS |  |
| I644-378               | Workstation Combo File | Biscotti | 42   | 31                | 22 | 45 | 32               | 25 | 21    | 172 |  |
| Workstation Combo File |                        |          | 66   | 76                | 68 |    |                  |    | 21    | 172 |  |

## + FEATURES & BENEFITS

File Drawer: Holds legal or letter sized files.

Dovetail Joinery: A construction technique that will ensure long-lasting strength and durability.

Locking File Drawers: Keeping your important documents under lock and key!

**Full Extension, Steel Ball Bearing Drawer Slides**: Premium full extension, steel ball bearing drawer slides provide quiet, smooth and reliable drawer function. The low friction steel slides are designed to withstand daily use.

**Drop Front Keyboard Drawer**: Keep your desk workspace clean and organized with a convenient pullout keyboard drawer. You have the choice to use for a keyboard or storage.