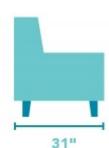

## Kenner

**POWER LIFT RECLINER | 1912-55** 

41"W x 31"D x 42"H 19"SH x 21"SW x 19"SD x 25"AH Open Depth: 72"