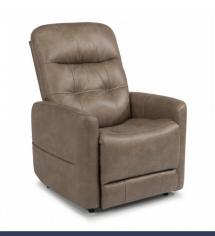

## Kenner

**POWER LIFT RECLINER | 1912-55** 

41"W x 31"D x 42"H 19"SH x 21"SW x 19"SD x 25"AH Open Depth: 72"

## Clean lines with inviting comfort.

Kenner features dual lift reclining system that allows people on either end of the sofa to independently recline or help them lift out of the seat. The divided back cushion features deep button tufting on the bottom to add depth to the style and to provide extra pockets of comfort for sink-in reclining. Kenner's easy-to-use hand control makes it an ideal piece for your home.