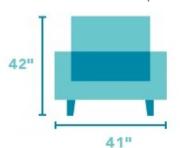

## Kenner

**POWER LIFT RECLINER | 1912-55** 

41"W x 31"D x 42"H 19"SH x 21"SW x 19"SD x 25"AH Open Depth: 72"