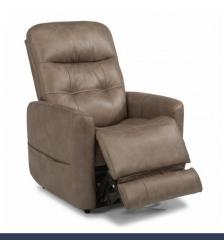

## **Product Details**

- Blue Steel Spring unit
- Attached back cushion
- Attached high-density seat cushion
- 12 in. wall clearance
- Four-button wired hand control on the right-hand side of the recliner allows for controlled transitioning between the recline and lift positions
- A single USB port is included on the top of the hand control
- Pocket on the right-hand side provides storage for the hand control and other belongings
- Removable back allows for easy lifting and maneuvering through doorways.

## Clean lines with inviting comfort.

Kenner features dual lift reclining system that allows people on either end of the sofa to independently recline or help them lift out of the seat. The divided back cushion features deep button tufting on the bottom to add depth to the style and to provide extra pockets of comfort for sink-in reclining. Kenner's easy-to-use hand control makes it an ideal piece for your home.