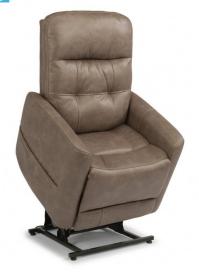

## Kenner

**POWER LIFT RECLINER | 1912-55** 

41"W x 31"D x 42"H 19"SH x 21"SW x 19"SD x 25"AH Open Depth: 72"

## Clean lines with inviting comfort.

Kenner features dual lift reclining system that allows people on either end of the sofa to independently recline or help them lift out of the seat. The divided back cushion features deep button tufting on the bottom to add depth to the style and to provide extra pockets of comfort for sink-in reclining. Kenner's easy-to-use hand control makes it an ideal piece for your home.