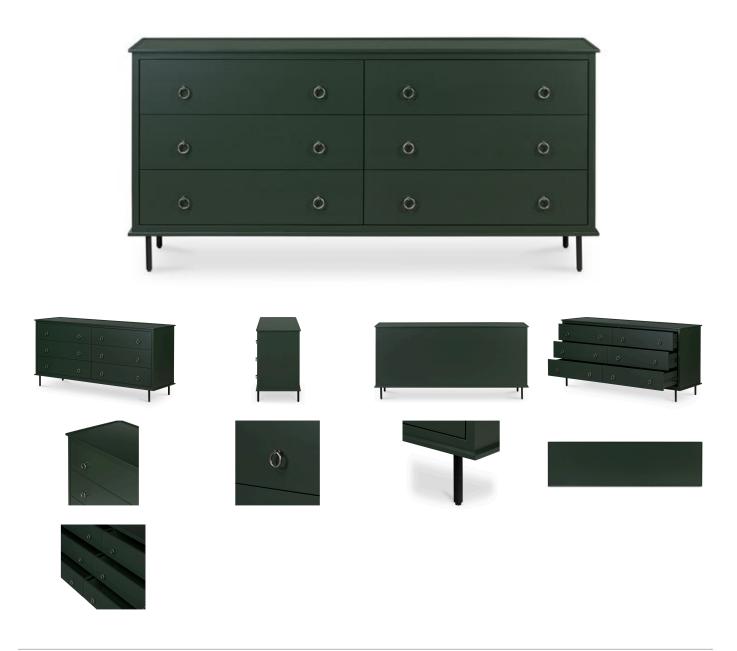

## Reagan 6 Drawer Dresser Deep Green

#### **OVERVIEW**

The Reagan 6-drawer dresser harmonizes the old with the new, featuring a clean, box-like form highlighting the embellished knock-style handles. The frame exudes a sleek, uncluttered feel, while the metal knock handle and legs infuse a touch of traditional elegance. This piece is a testament to the beauty of simplicity, designed to accentuate the intricate craftsmanship of the handles and the thoughtful fusion of materials.

- MDF & Acacia top & frame with MDF sides & drawers
- Matt green finish with finished back & tip over restraint device included
- Black iron leg & silver knock style handles
- Soft closing metal side mounted glides with drawer safety stop
- Assembly required

# **SPECIFICATIONS**

ITEM CODE JU-1008-27

COLLECTION REAGAN

PRODUCT MATERIALS

MDF & Acacia Top & Frame, MDF
Sides & Drawer, Iron Leg & Handle

STYLE Contemporary

GENERAL DIMENSIONS 63.0" W X 18.5" D X 30.25" H