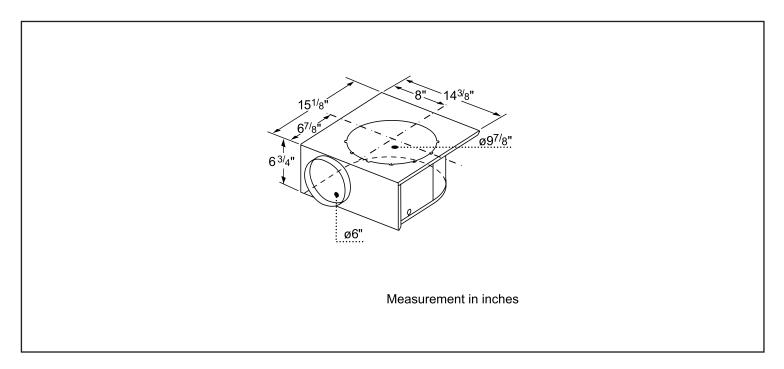

| Dimensions & Weight                                                   |                                 |
|-----------------------------------------------------------------------|---------------------------------|
| Overall appliance dimensions (width of canopy included) (HxWxD) (in.) | 15 1/8" / x 14 3/8"<br>x 6 3/4" |
| Diameter of air duct (in.) top                                        | 6"                              |
| Diameter of air duct (in.) back                                       | 10"                             |
| Net weight (lbs)                                                      | 10 lbs                          |

### **Installation Details**

Accessories: To purchase Bosch accessories, cleaners & parts please visit www.bosch-home.com/us/store or call 1-800-944-2904 (Mon to Fri 5 am to 6 pm PST, Sat 6 am to 3 pm PST).

Notes: All height, width and depth dimensions are shown in inches. BSH reserves the absolute and unrestricted right to change product materials and specifications, at any time, without notice. Consult the product's installation instructions for final dimensional data and other details prior to making cutout.