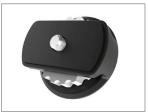

# **CAMERA ADAPTOR**

A screw-on adapter with 1/4"-20 thread allows for easy mounting of your camera or portable projector.