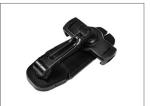

# **MOUNTING BRACKETS**

Two mounting brackets are included, allowing you to position your device under a cabinet or to the wall. Secure them with the provided screws and slide the stand into place.