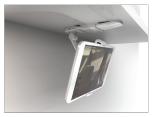

# **MOUNTING BRACKETS**

Two mounting brackets are included, allowing you to position your device under a cabinet or to the wall. Secure them with the provided screws and slide the stand into place.