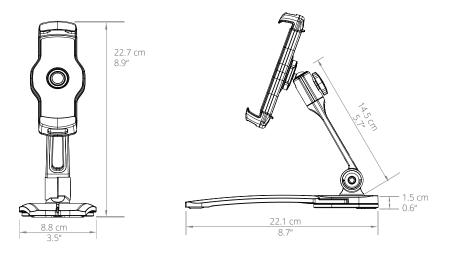

#### **Phone and Tablet Stand**

Enjoy hands-free access to your smartphone or tablet with the DS150. Featuring a 6" aluminum arm with four points of rotation, this lightweight stand allows you to adjust the position of your device for optimal viewing. Its foldable base makes it easy to carry and can be inserted into the provided mounting brackets to position your device under a cabinet or on the wall. The DS150's spring-loaded clamping mechanism accommodates various screen sizes and ensures a secure fit at any angle. For added usability, an adapter with a ¼"-20 screw is also included, giving you the option to mount a camera or portable projector.

Available in black and white finishes.

- Fits most smartphones and tablets measuring 4.4" to 7.5" (11.2 cm to 19 cm)
- Supports up to 2.2 lb (1 kg)
- · 360° rotation for vertical and horizontal screen orientation
- · Four points of rotation provide unlimited viewing angles
- · Arm provides 6" (15.2 cm) of reach
- Foldable aluminum frame and base with durable painted finish
- · Easy port access to plug in device
- Includes assembly manual, camera adapter and mounting brackets

#### 360° VIEWING

Featuring four points of rotation, the DS150 allows you to swivel and tilt your device for optimal viewing.