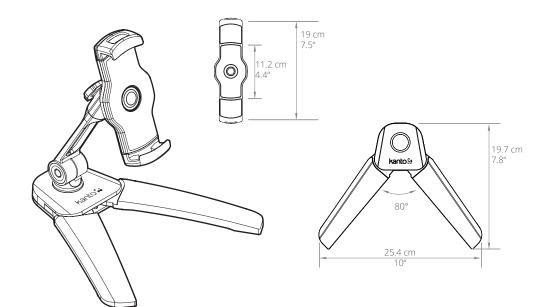

#### **Phone and Tablet Stand**

Enjoy hands-free access to your smartphone or tablet with the DS150. Featuring a 6" aluminum arm with four points of rotation, this lightweight stand allows you to adjust the position of your device for optimal viewing. Its foldable base makes it easy to carry and can be inserted into the provided mounting brackets to position your device under a cabinet or on the wall. The DS150's spring-loaded clamping mechanism accommodates various screen sizes and ensures a secure fit at any angle. For added usability, an adapter with a ¼"-20 screw is also included, giving you the option to mount a camera or portable projector.

Available in black and white finishes.

- Fits most smartphones and tablets measuring 4.4" to 7.5" (11.2 cm to 19 cm)
- Supports up to 2.2 lb (1 kg)
- · 360° rotation for vertical and horizontal screen orientation
- · Four points of rotation provide unlimited viewing angles
- · Arm provides 6" (15.2 cm) of reach
- Foldable aluminum frame and base with durable painted finish
- · Easy port access to plug in device
- Includes assembly manual, camera adapter and mounting brackets

### **UNIVERSAL DESIGN**

The spring-loaded clamping mechanism expands between 4.4" and 7.5" to ensure a secure fit for your phone or tablet.

#### **PORTABLE DESIGN**

The foldable base is designed to be easy to store and carry, and ensures stability on flat surfaces.