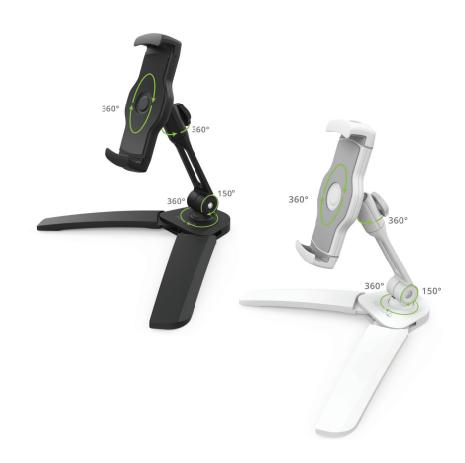

#### **Phone and Tablet Stand**

Enjoy hands-free access to your smartphone or tablet with the DS150. Featuring a 6" aluminum arm with four points of rotation, this lightweight stand allows you to adjust the position of your device for optimal viewing. Its foldable base makes it easy to carry and can be inserted into the provided mounting brackets to position your device under a cabinet or on the wall. The DS150's spring-loaded clamping mechanism accommodates various screen sizes and ensures a secure fit at any angle. For added usability, an adapter with a ¼"-20 screw is also included, giving you the option to mount a camera or portable projector.

Available in black and white finishes.

- Fits most smartphones and tablets measuring 4.4" to 7.5" (11.2 cm to 19 cm)
- Supports up to 2.2 lb (1 kg)
- · 360° rotation for vertical and horizontal screen orientation
- · Four points of rotation provide unlimited viewing angles
- · Arm provides 6" (15.2 cm) of reach
- Foldable aluminum frame and base with durable painted finish
- · Easy port access to plug in device
- Includes assembly manual, camera adapter and mounting brackets

#### 360° VIEWING

Featuring four points of rotation, the DS150 allows you to swivel and tilt your device for optimal viewing.