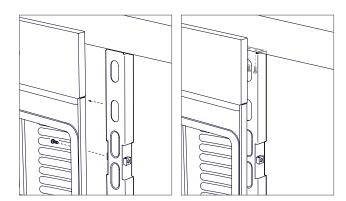

## **BRACKET INSTALLATION**

- 1 Install one unit into the left side of the opening.
- Place the bracket behind the oven side trim and attach using one #8-32 x ½" screw.
- 3 Secure the bracket to the top and bottom of the opening using the #6 x  $\frac{1}{2}$ " screws provided.

Attach bracket.

Secure bracket.

4 Install the second oven, then inset the other #8-32 x ½" screw to secure to the bracket.

Attach bracket.