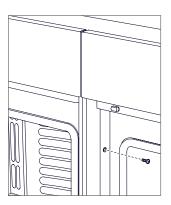

Attach bracket.

Secure bracket.

4 Install the second oven, then inset the other #8-32 x ½" screw to secure to the bracket.

Attach bracket.