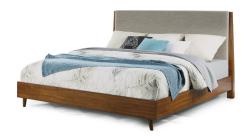

## Ludwig | W1085

Queen Bed W1085-90Q 48"H x 63"W x 84"D

W1085-90Q Headboard Detail

#### Features:

- Mid-century Modern style
- Made with walnut veneers and rubberwood solids
- Splayed, tapered legs
- small-scale piece

#### Consists of:

- W1085-90Q1 Queen Headboard 40"H x 62"W x 6.75"D
- W1085-90Q2 Queen Footboard 10.25"H x 71.5"W x 5.5"D
- W1085-90R3 Queen/King Bed Rails 10"H x 4.75"W x 87.75"D

**Drawer Chest** W1085-872 52"H x 30"W x 18"D