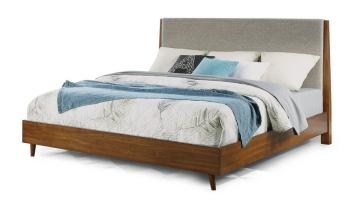

## Ludwig | W1085

Queen Bed W1085-90Q 48"H x 63"W x 84"D

W1085-90Q Headboard Detail

#### Features:

- Mid-century Modern style
- Made with walnut veneers and rubberwood solids
- Splayed, tapered legs
- small-scale piece

#### Consists of:

- W1085-90Q1 Queen Headboard 40"H x 62"W x 6.75"D
- W1085-90Q2 Queen Footboard 10.25"H x 71.5"W x 5.5"D
- W1085-90R3 Queen/King Bed Rails 10"H x 4.75"W x 87.75"D

**Drawer Chest** W1085-872 52"H x 30"W x 18"D