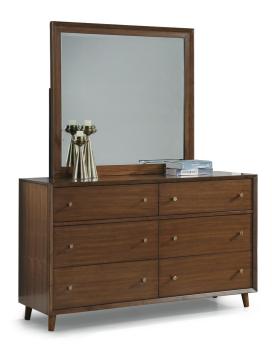

**Dresser** W1085-860 34"H x 58"W x 18"D

W1085-860

#### Features:

- Mid-century Modern style
- Made with walnut veneers and rubberwood solids
- Splayed, tapered legs
- Six drawers
- Lifetime limited warranty on ball-bearing drawer glides
- Brass finished round drawer pulls
- Small-scale piece
- Coordinating 41"H 38"W 2"D mirror available