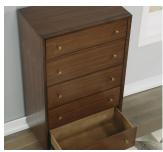

#### Consists of:

- W1085-90Q1 Queen Headboard 40"H x 62"W x 6.75"D
- W1085-90Q2 Queen Footboard 10.25"H x 71.5"W x 5.5"D
- W1085-90R3 Queen/King Bed Rails 10"H x 4.75"W x 87.75"D

**Drawer Chest** W1085-872 52"H x 30"W x 18"D

### Features:

- Mid-century Modern style
- Made with walnut veneers and rubberwood solids
- Splayed, tapered legs
- Five, deep drawers
- Lifetime limited warranty on ballbearing drawer glides
- Brass finished round drawer pulls
- small-scale piece