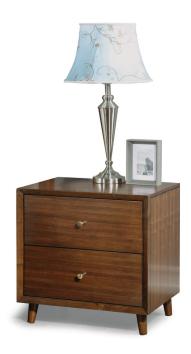

## Ludwig | W1085

**Nightstand** W1085-863 24"H x 24"W x 18"D

W1085-863

#### Features:

- Mid-century Modern style
- Made with walnut veneers and rubberwood solids
- Splayed, tapered legs
- Two drawers
- Lifetime limited warranty on ball-bearing drawer glides
- Brass finished round drawer pulls
- Includes two USB ports and two power outlets
- small-scale piece