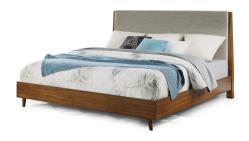

## Ludwig | W1085

Queen Bed W1085-90Q 48"H x 63"W x 84"D

W1085-90Q Headboard Detail

#### Features:

- Mid-century Modern style
- Made with walnut veneers and rubberwood solids
- Splayed, tapered legs
- small-scale piece

#### Consists of:

- W1085-90Q1 Queen Headboard 40"H x 62"W x 6.75"D
- W1085-90Q2 Queen Footboard 10.25"H x 71.5"W x 5.5"D
- W1085-90R3 Queen/King Bed Rails 10"H x 4.75"W x 87.75"D

**Drawer Chest** W1085-872 52"H x 30"W x 18"D