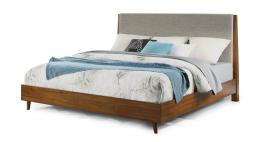

## Ludwig | W1085

Queen Bed W1085-90Q 48"H x 63"W x 84"D

W1085-90Q Headboard Detail

#### Features:

- Mid-century Modern style
- Made with walnut veneers and rubberwood solids
- Splayed, tapered legs
- small-scale piece

#### Consists of:

- W1085-90Q1 Queen Headboard 40"H x 62"W x 6.75"D
- W1085-90Q2 Queen Footboard 10.25"H x 71.5"W x 5.5"D
- W1085-90R3 Queen/King Bed Rails 10"H x 4.75"W x 87.75"D

**Drawer Chest** W1085-872 52"H x 30"W x 18"D