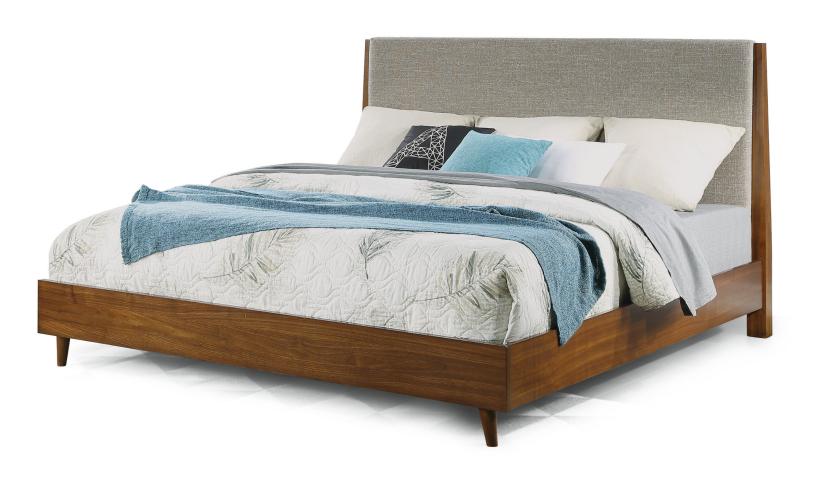

## Ludwig | W1085

Queen Bed W1085-90Q 48"H x 63"W x 84"D

W1085-90Q Headboard Detail

#### Features:

- Mid-century Modern style
- Made with walnut veneers and rubberwood solids
- Splayed, tapered legs
- small-scale piece

#### Consists of:

- W1085-90Q1 Queen Headboard 40"H x 62"W x 6.75"D
- W1085-90Q2 Queen Footboard 10.25"H x 71.5"W x 5.5"D
- W1085-90R3 Queen/King Bed Rails 10"H x 4.75"W x 87.75"D

**Drawer Chest** W1085-872 52"H x 30"W x 18"D