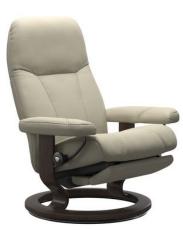

## Product sheet - Stressless® Consul (L) Classic Base Recliner with Power PID: 102070609415110

## Your configuration details Bring this product sheet to your nearest store

| Material     | Leather                                                                             |                                                                         |  |
|--------------|-------------------------------------------------------------------------------------|-------------------------------------------------------------------------|--|
| Color        | Paloma - Light Grey                                                                 |                                                                         |  |
| Size         | L<br>Large                                                                          |                                                                         |  |
| Wood Color   | Wenge                                                                               |                                                                         |  |
| Battery      | Νο                                                                                  |                                                                         |  |
| Measurements | Depth fully extended:<br>Seat height:<br>Seat depth:<br>Height:<br>Width:<br>Depth: | 511/2inch<br>18inch<br>211/4inch<br>391/4inch<br>331/2inch<br>301/4inch |  |